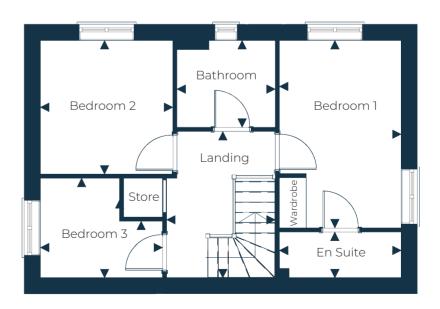

## The Lydeard Corner

St Mary's Green

·loor Plans & Dimensions: We have provided floor plans to show the approximate dimensions of the properties on this site. The dimensions may vary as each oroperty is built individually and precise internal finishes may vary during the course of construction. External finishes will vary from plot to plot. Some plots may be nanded versions of the illustrations (mirror image) and may be detached, semi-detached or terraced.

| Ground Floor |             |                               |                                  | First Floor |                               |                           |
|--------------|-------------|-------------------------------|----------------------------------|-------------|-------------------------------|---------------------------|
|              | Hall        | 1.20m x 2.82m                 | 3'11" x 9'3"                     | Bedroom 1   | 2.66m x 4.09m                 | 8'9" x 13'5"              |
|              | Kitchen     | 2.60m x 2.22m                 | 8'6" x 7'3"                      | En suite    | 2.66m x 1.00m                 | 3'3" x 8'9"               |
|              | Dining Area | 2.60m x 2.98m                 | 8'6" x 9'9"                      | Bedroom 2   | 2.89m x 2.92m                 | 9'6" x 9'7"               |
|              | Lounge      | 2.79m*/4.10m* x 3.37m*/5.18m* | 9'2"* / 13'5"* x 11'1"* / 17'0"* | Bedroom 3   | 1.73m*/2.67m* x 1.23m*/2.17m* | 5'8"*/8'9"* x 4'0"*/7'1"* |
|              | Cloaks      | 0.90m x 1.73m                 | 2'11" x 5'8"                     | Bathroom    | 2.15m x 1.90m                 | 7'0" x 6'3"               |

<sup>\*</sup> Minimum / maximum dimensions supplied for irregular shaped rooms

Ground Floor First Floor