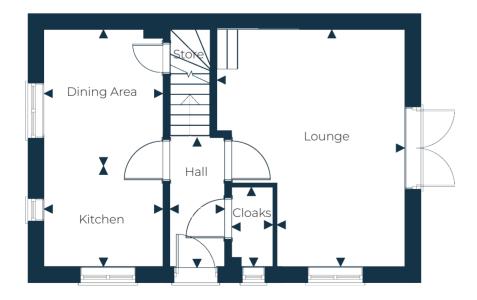

## The Lydeard Corner

St Mary's Green

·loor Plans & Dimensions: We have provided floor plans to show the approximate dimensions of the properties on this site. The dimensions may vary as each oroperty is built individually and precise internal finishes may vary during the course of construction. External finishes will vary from plot to plot. Some plots may be nanded versions of the illustrations (mirror image) and may be detached, semi-detached or terraced.

| Ground Floor |             |                               |                                  | First Floor |                               |                           |
|--------------|-------------|-------------------------------|----------------------------------|-------------|-------------------------------|---------------------------|
|              | Hall        | 1.20m x 2.82m                 | 3'11" x 9'3"                     | Bedroom 1   | 2.66m x 4.09m                 | 8'9" x 13'5"              |
|              | Kitchen     | 2.60m x 2.22m                 | 8'6" x 7'3"                      | En suite    | 2.66m x 1.00m                 | 3'3" x 8'9"               |
|              | Dining Area | 2.60m x 2.98m                 | 8'6" x 9'9"                      | Bedroom 2   | 2.89m x 2.92m                 | 9'6" x 9'7"               |
|              | Lounge      | 2.79m*/4.10m* x 3.37m*/5.18m* | 9'2"* / 13'5"* x 11'1"* / 17'0"* | Bedroom 3   | 1.73m*/2.67m* x 1.23m*/2.17m* | 5'8"*/8'9"* x 4'0"*/7'1"* |
|              | Cloaks      | 0.90m x 1.73m                 | 2'11" x 5'8"                     | Bathroom    | 2.15m x 1.90m                 | 7'0" x 6'3"               |

<sup>\*</sup> Minimum / maximum dimensions supplied for irregular shaped rooms

Ground Floor First Floor