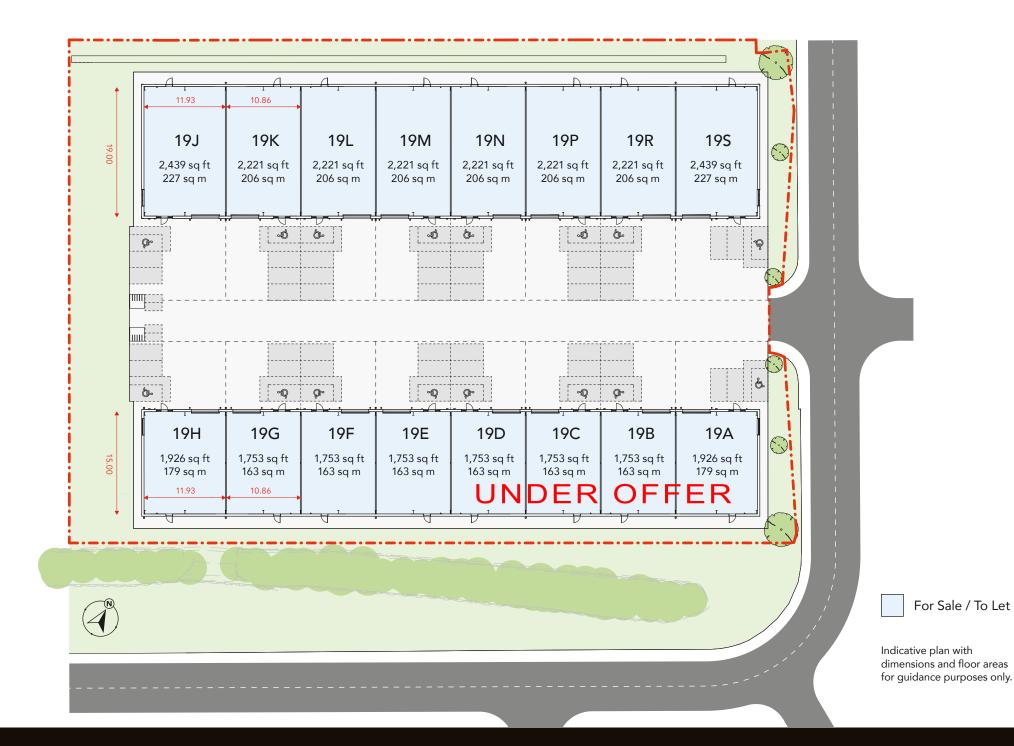

## **NEW-BUILD UNITS**

PLOT 19 WESTPARK 26 CHELSTON WELLINGTON SOMERSET TA21 9AD

**FROM 1,755 – 32,578 SQ FT** (163 – 3,026 SQ M)

Two facing terraces of new build quality and energy efficient accommodation suitable for a

### www.westpark26.co.uk

91

19G

Eaves height of 6.5m

3-Phase power to each unit

Å

Allocated parking

Concrete yard

Choice of locations

for WC's (WC's an

optional extra)

SIGNAGE

۰

Windows on ground and first floor level

insulated electric

Up and over

loading doors

glazed canopy