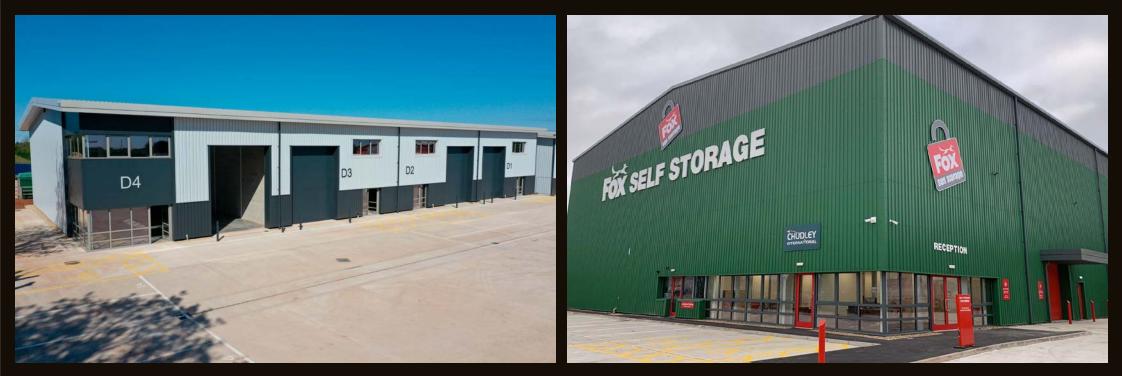

## **NEW-BUILD UNITS**

PLOT 19 WESTPARK 26 CHELSTON WELLINGTON SOMERSET TA21 9AD

**FROM 1,755 – 32,578 SQ FT** (163 – 3,026 SQ M)

Two facing terraces of new build quality and energy efficient accommodation suitable for a