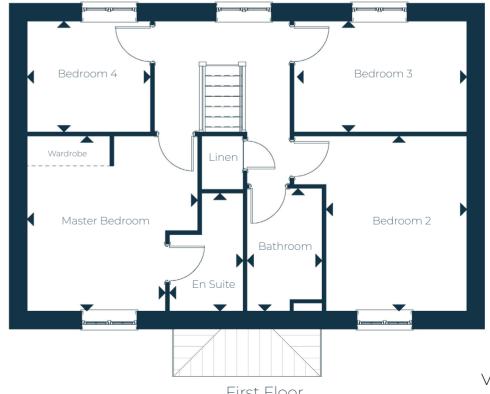

1.95m x 1.76m

Cloaks 1.26m x 1.55m

| Εi | rst | ΕI | ററ           | r |
|----|-----|----|--------------|---|
|    | ısι | ш  | $\mathbf{o}$ | 4 |

| Master Bedroom | 3.01m* / | / 3.71m* x 3.16m* / | ′3.81m* | 9'10"* / | / 12'2''* x 10'4"* | / 12'5''* |
|----------------|----------|---------------------|---------|----------|--------------------|-----------|
|----------------|----------|---------------------|---------|----------|--------------------|-----------|

1.6m x 2.56m 5'3" x 8'4"

3.06m\*/3.76m\*x3.81m 10'0"\* / 12'4"\* x 12'5"

3.76m x 2.42m 12'4" x 7'11"

2.69m x 2.42m 8'10" x 7'11"

1.63m x 2.67m 5'4" x 8'9"