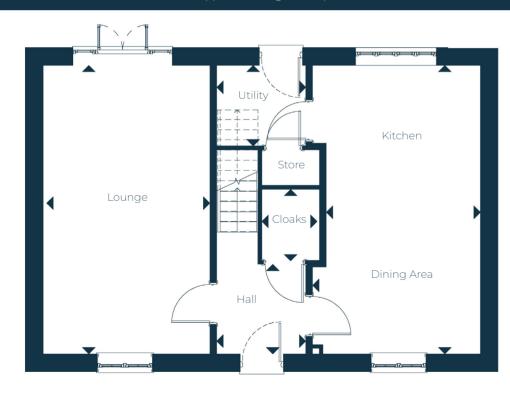

## **Ground Floor**

| Hall 1.95m x 1.96m | 6'4" x 6'5" |
|--------------------|-------------|
|--------------------|-------------|

Kitchen/Dining Area 3.38m\*/3.68m\*x6.31m 11'1"\* / 12'0"\* x 20'8"

Lounge 3.65m x 6.31m 11'11" x 20'8"

1.95m x 1.76m

Cloaks 1.26m x 1.55m

| Εi | rst | ΕI | ററ           | r |
|----|-----|----|--------------|---|
|    | ısι | ш  | $\mathbf{o}$ | 4 |

| Master Bedroom | 3.01m* / | / 3.71m* x 3.16m* / | ′3.81m* | 9'10"* / | / 12'2''* x 10'4"* | / 12'5''* |
|----------------|----------|---------------------|---------|----------|--------------------|-----------|
|----------------|----------|---------------------|---------|----------|--------------------|-----------|