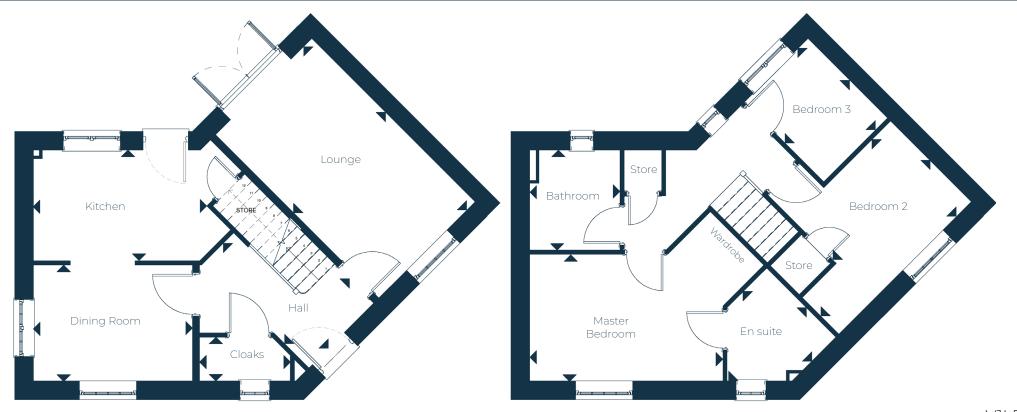

## Liddymore Park

Floor Plans & Dimensions: We have provided floor plans to show the approximate dimensions of the properties on this site. The dimensions may vary as each property is buill individually and precise internal finishes may be handed versions of the illustrations (mirror image) and may be detached, semi-detached or terraced.

| Ground Floor |               |                | First Floor    |                        |                        |
|--------------|---------------|----------------|----------------|------------------------|------------------------|
| Hall         | 1.92m x 3.12m | 6'3" x 10'2"   | Master Bedroom | 4.06m x 2.66m          | 13'3" x 8'8"           |
| Kitchen      | 3.64m x 2.33m | 11'11" × 7'7"  | En suite       | 2.26m x 2.05m          | 7'4" × 6'8"            |
| Dining Room  | 3.34m x 2.43m | 10'11" × 7'11" | Bedroom 2      | 2.92m (3.93m*) x 2.40m | 9'6" (12'10"*) × 7'10" |
| Lounge       | 2.86m x 4.85m | 9'4" x 15'10"  | Bedroom 3      | 1.89m x 2.36m          | 6'2" x 7'8"            |
| Cloaks       | 1.90m x 0.92m | 6'2" x 3'0"    | Bathroom       | 1.70m x 2.10m          | 5'6" x 6'10"           |

<sup>\*</sup> Minimum / maximum dimensions supplied for irregular shaped rooms