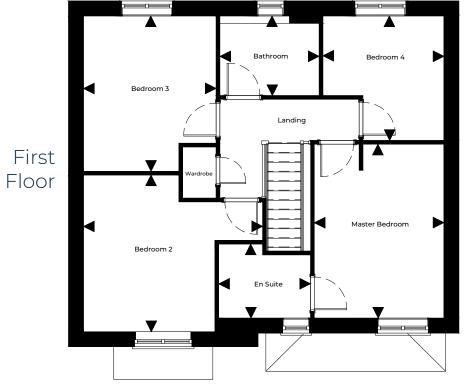

## Plots 263, 270, 276 - Killams Park

Floor Plans & Dimensions We have provided floor plans to show the approximate dimensions of the properties on this site. The dimensions may vary as each property is built individually and precise internal finishes may vary during the course of construction. External finishes will vary from plot to plot. Some plots may be handed versions of the illustrations (mirror image) and may be detached, semi-detached or terraced. Elevations and Internal Finishes Artist impressions/CCI's have been used to represent the houses to be built. The colours and finish of the various external elevations may vary from house to house. The area surrounding each property may also differ from that shown. Please be sure to check with our sales representative for details of the finishes relating to your chosen property at the time of reservation. \* Minimum / maximum dimensions supplied for irregular shaped rooms.

| Ground Floor |                        |                        | First Floor    |                               |                              |
|--------------|------------------------|------------------------|----------------|-------------------------------|------------------------------|
| Hall         | 1.88m x 4.31m          | 6'2" x 14'2"           | Master Bedroom | 3.05m*/1.05m* x 4.09m         | 10'0"*/3'5"*x13'5""          |
| Kitchen      | 3.18m x 3.25m* / 2.65* | 10'5" × 10'8"* / 8'8"* | En suite       | 2.16m x 1.74m* / 1.49*        | 7'1" x 5'8"*/4'10"*          |
| Dining Area  | 5.30m x 2.65m          | 17'4" x 8'8"           | Bedroom 2      | 4.21m*/3.09m*x3.70m*/0.90m*   | 13'9"*/10'1" *x12'1"*/2'11"* |
| Lounge       | 4.15m x 4.63m          | 13'7" x 15'2"          | Bedroom 3      | 3.12m*/2.24m* x 3.66m*/3.00m* | 10'3"*/7'4"*x12'0"*/9'10"*   |
| Study        | 2.21m x 1.69m          | 7'3" × 5'6"            | Bedroom 4      | 2.85m*/1.90m* x 2.93m*/1.87m* | 9'4"*/6'3"*×9'7"*/6'1"*      |
| Utility      | 1.21m x 1.94m          | 3'11" x 6'4"           | Bathroom       | 2.33m x 1.86m                 | 7'7" x 6'1"                  |
| Cloaks       | 0.91m x 1.94m          | 3'0" x 6'4"            |                |                               |                              |