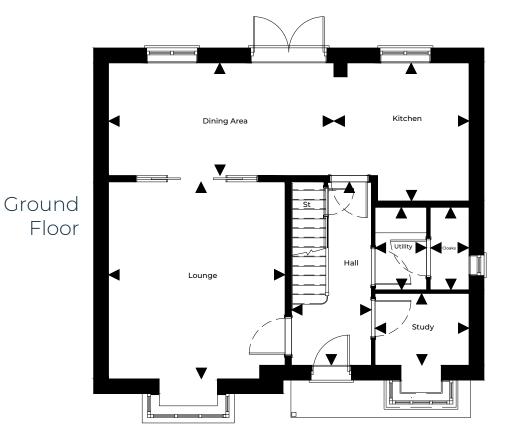

## Plots 263, 270, 276 - Killams Park

Floor Plans & Dimensions We have provided floor plans to show the approximate dimensions of the properties on this site. The dimensions may vary as each property is built individually and precise internal finishes may vary during the course of construction. External finishes will vary from plot to plot. Some plots may be handed versions of the illustrations (mirror image) and may be detached, semi-detached or terraced. Elevations and Internal Finishes Artist impressions/CCI's have been used to represent the houses to be built. The colours and finish of the various external elevations may vary from house to house. The area surrounding each property may also differ from that shown. Please be sure to check with our sales representative for details of the finishes relating to your chosen property at the time of reservation. \* Minimum / maximum dimensions supplied for irregular shaped rooms.

| Ground Floor |                        |                        | First Floor    |                               |                              |
|--------------|------------------------|------------------------|----------------|-------------------------------|------------------------------|
| Hall         | 1.88m x 4.31m          | 6'2" x 14'2"           | Master Bedroom | 3.05m*/1.05m* x 4.09m         | 10'0"*/3'5"*x13'5""          |
| Kitchen      | 3.18m x 3.25m* / 2.65* | 10'5" × 10'8"* / 8'8"* | En suite       | 2.16m x 1.74m* / 1.49*        | 7'1" x 5'8"*/4'10"*          |
| Dining Area  | 5.30m x 2.65m          | 17'4" x 8'8"           | Bedroom 2      | 4.21m*/3.09m*x3.70m*/0.90m*   | 13'9"*/10'1" *x12'1"*/2'11"* |
| Lounge       | 4.15m x 4.63m          | 13'7" x 15'2"          | Bedroom 3      | 3.12m*/2.24m* x 3.66m*/3.00m* | 10'3"*/7'4"*x12'0"*/9'10"*   |
| Study        | 2.21m x 1.69m          | 7'3" × 5'6"            | Bedroom 4      | 2.85m*/1.90m* x 2.93m*/1.87m* | 9'4"*/6'3"*×9'7"*/6'1"*      |
| Utility      | 1.21m x 1.94m          | 3'11" x 6'4"           | Bathroom       | 2.33m x 1.86m                 | 7'7" x 6'1"                  |
| Cloaks       | 0.91m x 1.94m          | 3'0" x 6'4"            |                |                               |                              |