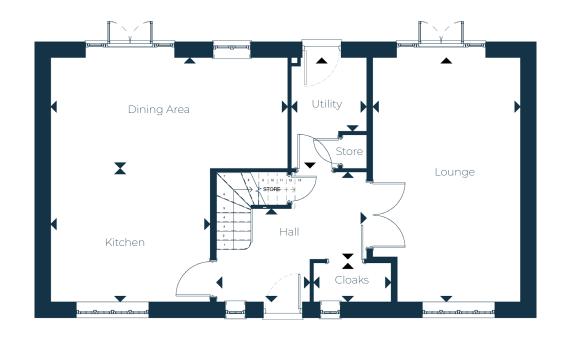

## Liddymore Park

| Ground Floor |                               |                           | First Floor    |                         |                       |
|--------------|-------------------------------|---------------------------|----------------|-------------------------|-----------------------|
| Hall         | 2.28m*/3.67m* x 2.28m*/3.20m* | 7'6"*/12'0"*×7'6"*/10'6"* | Master Bedroom | 3.94m x 3.54m           | 12'11" x 11'7"        |
| Kitchen      | 3.9m x 3.26m                  | 12'10" × 10'8"            | En suite       | 1.20m x 2.70m           | 3'11" x 8'10"         |
| Dining Area  | 5.79m x 2.70m                 | 19'0" x 8'10"             | Bedroom 2      | 3.57m x 3.48m           | 11'9" x 11'5"         |
| Lounge       | 3.61m x 5.97m                 | 11'10" × 19'7"            | Bedroom 3      | 3.57m* / 4.39m* x 2.40m | 11'9"*/14'5"* x 7'10" |
| Utility      | 1.84m x 1.8m*/2.7m*           | 6'0" x 5'11"* / 8'10"*    | Bedroom 4      | 3.94m x 3.54m           | 12'11" x 11'7"        |
| Cloaks       | 1.89m x 0.95m                 | 6'2" x 3'1"               | Bathroom       | 2.50m x 2.70m           | 8'2" x 8'10"          |