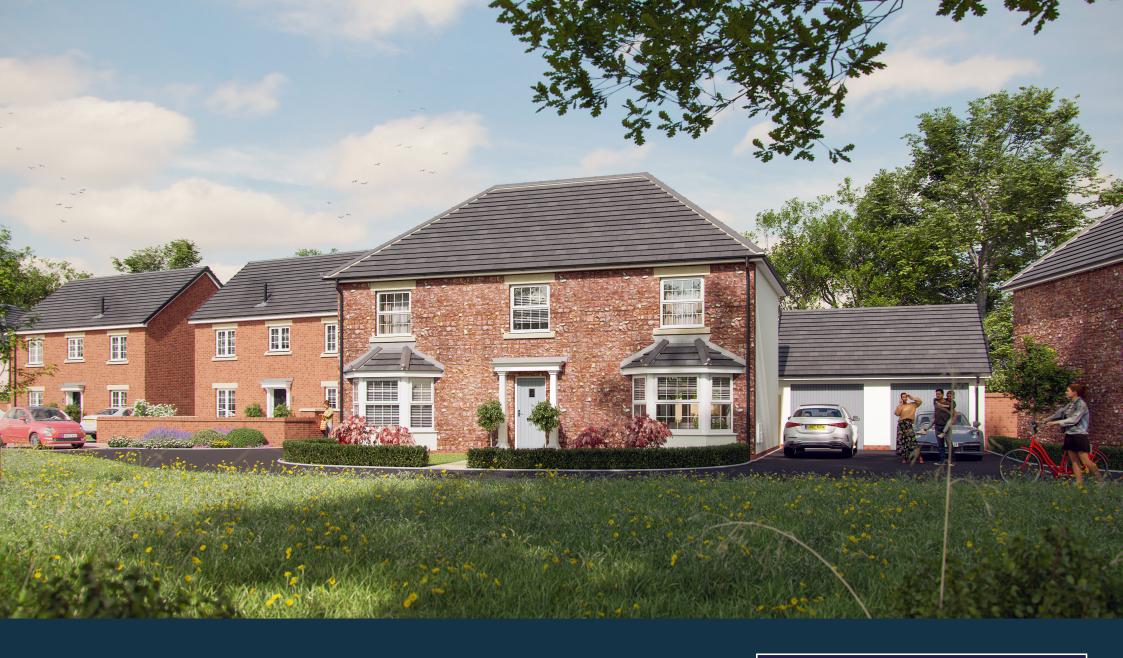

## The Haygrass

A 4 bedroom home

SUMMERFIELD

**HOMES** 

## The Haygrass

## Liddymore Park

| Ground Floor |                               |                           | First Floor    |                         |                       |
|--------------|-------------------------------|---------------------------|----------------|-------------------------|-----------------------|
| Hall         | 2.28m*/3.67m* x 2.28m*/3.20m* | 7'6"*/12'0"*×7'6"*/10'6"* | Master Bedroom | 3.94m x 3.54m           | 12'11" x 11'7"        |
| Kitchen      | 3.9m x 3.26m                  | 12'10" × 10'8"            | En suite       | 1.20m x 2.70m           | 3'11" x 8'10"         |
| Dining Area  | 5.79m x 2.70m                 | 19'0" x 8'10"             | Bedroom 2      | 3.57m x 3.48m           | 11'9" x 11'5"         |
| Lounge       | 3.61m x 5.97m                 | 11'10" × 19'7"            | Bedroom 3      | 3.57m* / 4.39m* x 2.40m | 11'9"*/14'5"* x 7'10" |
| Utility      | 1.84m x 1.8m*/2.7m*           | 6'0" x 5'11"* / 8'10"*    | Bedroom 4      | 3.94m x 3.54m           | 12'11" x 11'7"        |
| Cloaks       | 1.89m x 0.95m                 | 6'2" x 3'1"               | Bathroom       | 2.50m x 2.70m           | 8'2" x 8'10"          |