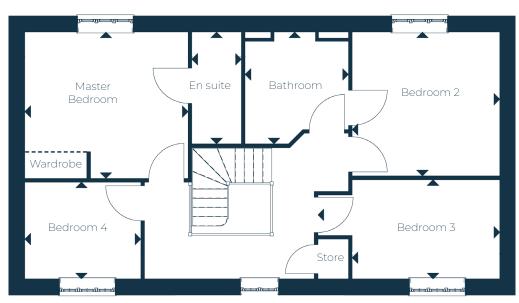

## Liddymore Park

| Ground Floor |                               |                           | First Floor    |                         |                       |
|--------------|-------------------------------|---------------------------|----------------|-------------------------|-----------------------|
| Hall         | 2.28m*/3.67m* x 2.28m*/3.20m* | 7'6"*/12'0"*×7'6"*/10'6"* | Master Bedroom | 3.94m x 3.54m           | 12'11" x 11'7"        |
| Kitchen      | 3.9m x 3.26m                  | 12'10" × 10'8"            | En suite       | 1.20m x 2.70m           | 3'11" x 8'10"         |
| Dining Area  | 5.79m x 2.70m                 | 19'0" x 8'10"             | Bedroom 2      | 3.57m x 3.48m           | 11'9" x 11'5"         |
| Lounge       | 3.61m x 5.97m                 | 11'10" × 19'7"            | Bedroom 3      | 3.57m* / 4.39m* x 2.40m | 11'9"*/14'5"* x 7'10" |
| Utility      | 1.84m x 1.8m*/2.7m*           | 6'0" x 5'11"* / 8'10"*    | Bedroom 4      | 3.94m x 3.54m           | 12'11" x 11'7"        |
| Cloaks       | 1.89m x 0.95m                 | 6'2" x 3'1"               | Bathroom       | 2.50m x 2.70m           | 8'2" x 8'10"          |