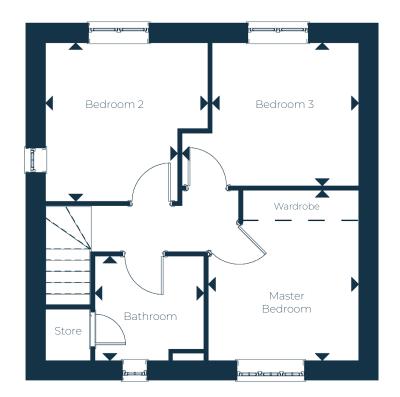

## Liddymore Park

Floor Plans & Dimensions: We have provided floor plans to show the approximate dimensions of the properties on this site. The dimensions may vary as each property is buill individually and precise internal finishes may be handed versions of the illustrations (mirror image) and may be detached, semi-detached or terraced.

First Floor

| Master Bedroom | 2.98m x 2.74m (3.33m*) | 9'9" x 8'11" (10'11"*) |
|----------------|------------------------|------------------------|
| Bedroom 2      | 2.62m (3.22m*) x 3.15m | 8'7" (10'6"*) x 10'4"  |
| Bedroom 3      | 2.90m (3.50m*) x 2.89m | 9'6" (11'5"*) x 9'5"   |
| Dathroom       | 216m y 2.07m           | 7'1" v 6'0"            |

<sup>\*</sup> Minimum / maximum dimensions supplied for irregular shaped rooms