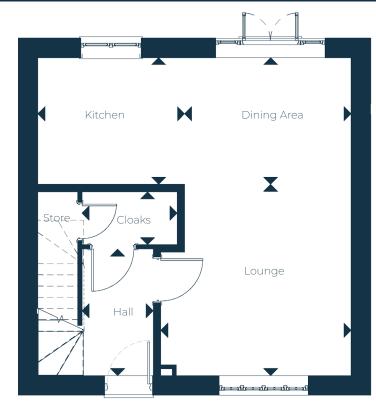

## Liddymore Park

Floor Plans & Dimensions: We have provided floor plans to show the approximate dimensions of the properties on this site. The dimensions may vary as each property is buill individually and precise internal finishes may be handed versions of the illustrations (mirror image) and may be detached, semi-detached or terraced.

## **Ground Floor**

| Hall        | 1.41m x 2.51m | 4'7" × 8'2"   |
|-------------|---------------|---------------|
| Kitchen     | 3.27m x 2.51m | 10'8" x 8'2"  |
| Dining Area | 2.94m x 2.51m | 9'7" x 8'2"   |
| Lounge      | 3.78m x 3.80m | 12'4" x 12'5" |
| Cloaks      | 1.88m x 1.05m | 6'2" x 3'5"   |