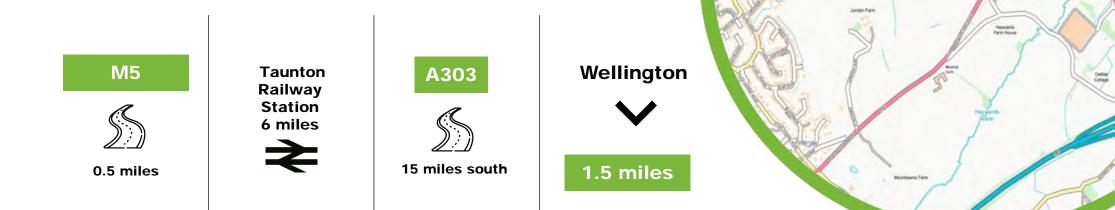

# Units A7 8 A14

**A7** 

Westpark 26, Wellington, Somerset, TA21 9AD

Production/storage accommodation with extensive fit out including mezzanine floors and offices

The units are situated on the Westpark 26 Business Park, which is conveniently located 0.5 miles from Junction 26 of the M5 motorway and 1.5 miles from Wellington town centre.

The business park is just off the busy Chelston round about with the A38 arterial route with passing traffic flows of approximately 16,000 vehicles per day. The mainline railway station is in central Taunton approximately 6 miles away. The nearest international airport is Exeter, 30 miles south.