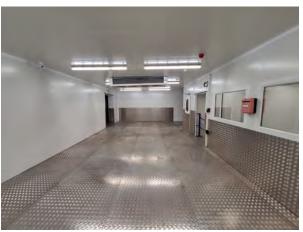

#### Description

Two back to back and interconnected end of terrace units over two floors. The accommodation provides a mixture of storage, offices and has potential for chilled storage, plus WCs on the ground floor.

| Area               | Sq ft | Sq m  |
|--------------------|-------|-------|
| Unit A7            |       |       |
| Ground floor       | 1,532 | 142.3 |
| Mezzanine          | 1,305 | 121.2 |
| Sub total Unit A7  | 2,837 | 263.5 |
| Unit A14           |       |       |
| Ground floor       | 1,278 | 118.7 |
| Mezzanine          | 1,077 | 100.1 |
| Sub total Unit A12 | 2,355 | 218.8 |
| TOTAL              | 5,192 | 482.3 |