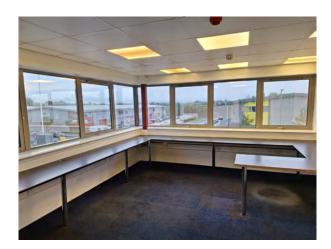

#### Description

Two back to back and interconnected end of terrace units over two floors. The accommodation provides a mixture of storage, offices and has potential for chilled storage, plus WCs on the ground floor.