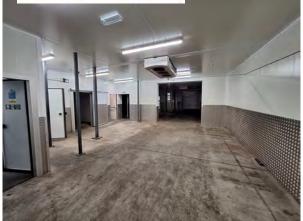

#### Description

Two back to back and interconnected end of terrace units over two floors. The accommodation provides a mixture of storage, offices and has potential for chilled storage, plus WCs on the ground floor.