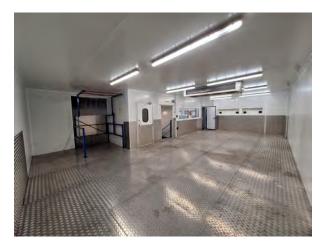

#### Description

Two back to back and interconnected end of terrace units over two floors. The accommodation provides a mixture of storage, offices and has potential for chilled storage, plus WCs on the ground floor.

| Area               | Sq ft | Sq m  |
|--------------------|-------|-------|
| Unit A7            |       |       |
| Ground floor       | 1,532 | 142.3 |
| Mezzanine          | 1,305 | 121.2 |
| Sub total Unit A7  | 2,837 | 263.5 |
| Unit A14           |       |       |
| Ground floor       | 1,278 | 118.7 |
| Mezzanine          | 1,077 | 100.1 |
| Sub total Unit A12 | 2,355 | 218.8 |
| TOTAL              | 5,192 | 482.3 |