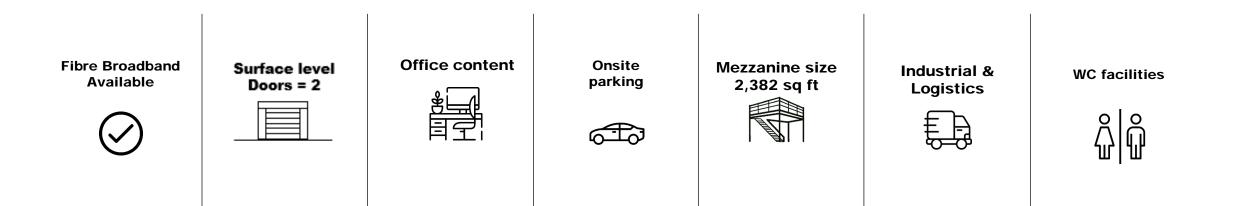

#### Description

Two back to back and interconnected end of terrace units over two floors. The accommodation provides a mixture of storage, offices and has potential for chilled storage, plus WCs on the ground floor.

## Parking

The accommodation has a total of 11 available parking spaces.

#### Services

We are advised that all electric, water and drainage services are connected to the premises. We confirm that we have not tested any of the service installations and any occupier must satisfy themselves independently as to the state and condition of such items.