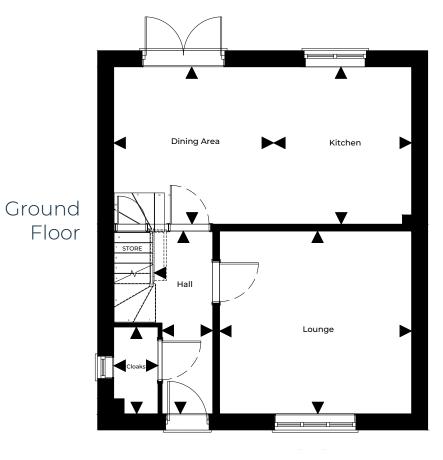

## **Ground Floor**

| Hall        | 1.27m* / 1.1m* x 3.97m | 3'7"* / 4'2"* x 13'1" |
|-------------|------------------------|-----------------------|
| Kitchen     | 3.00m x 3.42m          | 9'10" × 11'2"         |
| Dining Area | 3.48m x 3.42m          | 11'5" × 11'2"         |
| Lounge      | 4.18m x 3.98m          | 13'8" × 13'0"         |
| Clooks      | 0.96m v 1.56m          | 7"1" x 5'1"           |