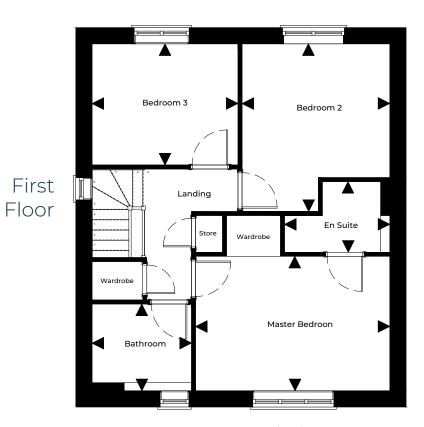

| Master Bedroom | 4.23m x 2.92m                 | 13'10" x 9'7"                |
|----------------|-------------------------------|------------------------------|
| En suite       | 2.29m*/1.27m* x 1.54m*/0.80m* | 7°6"*/4'2"* x 5'0"*/2'7"*    |
| Bedroom 2      | 3.21m*/1.66m* x 3.65m*/2.91m* | 10'6"*/5'5"* x 11'11"*/9'6"* |
| Bedroom 3      | 3.18m x 2.64m                 | 10'5" x 8'8"                 |
| Bathroom       | 2.16m x 1.88m                 | 7'1" x 6'2"                  |