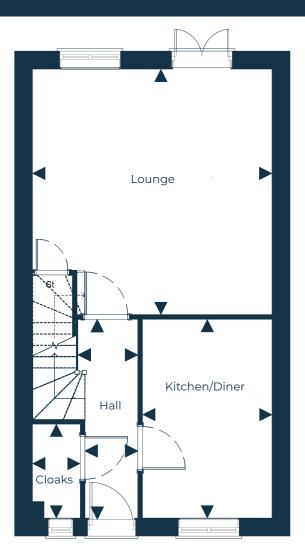

### **Ground Floor**

Hall 1.18m\* / 1.05m\* x 3.95m 3'10"\* / 3'5"\* x 13'0" Kitchen/Diner 2.56m x 3.93m 8'4" x 12'10"

Lounge 4.73m\*/3.85m\* x 4.85m\*/3.97m\* 15'6"\*/12'7"\*x 15'11"\*/13'0"\*

Cloakroom 0.94m x 1.86m 3'1" x 6'1"

Bathroom 1.93m x 1.86m 6'4" x 6'1"

<sup>\*</sup> Minimum / maximum dimensions supplied for irregular shaped rooms

**Ground Floor** 

First Floor