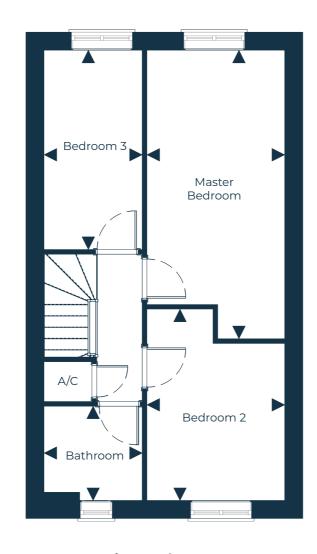

### First Floor

Master Bedroom2.71m\* / 1.32m\* x 5.68m\* / 5.01m\*8'10"\* / 4'4"\* x 18'7"\* / 16'5"\*Bedroom 22.71m\* / 1.30m\* x 3.77m\* / 3.09m\*8'10"\* / 4'3"\* x 12'4"\* / 10'1"\*Bedroom 31.93m x 3.92m6'4" x 12'10"

Bathroom 1.93m x 1.86m 6'4" x 6'1"

<sup>\*</sup> Minimum / maximum dimensions supplied for irregular shaped rooms

**Ground Floor** 

First Floor