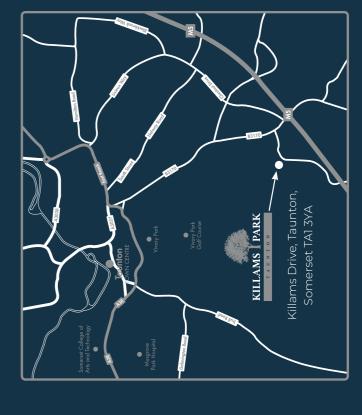

## How to find us...

you approach the first set of traffic lights. Turn left into Bridgwater Road and continue through the first set of lights. At the second set of lights, where the road bears right, take the left hand turn into Ilminster Road. Follow this down to a mini roundabout where you will take the second exit and follow this all the way to the end (passing Blackbrook Sports Centre on your left) to the next mini roundabout and take the first exit into Chestnut Drive. Follow this all the way to the end and turn right at the Tjunction into Shoreditch Road. Take the first left off this road into Killams Drive and the development will be directly in front of you at the end of this road. From the M5 - coming from the north - Leave at Jct 25 and take the 4th exit towards the centre of Taunton on the A358. Continue across the first roundabout and take the left filter as

# enquiries@summerfield.co.uk · 01823 257 961

right hand lane for the lights. Follow this road to the right at the lights and take the immediate next left at the next set of lights, which will take you into Silver Street on the B3170. Follow this road (it turns into South Road) past Kings College on the left and Richard Huish College opposite it on the right. Carry on through the traffic lights and over the zebra crossing and Killams Drive is the 3rd turning on your right after the crossing, before you reach the bridge over the motorway. From the MS – coming from the south – Leave at Jct 25 and take the 2nd exit towards the centre of Taunton on the A358. Follow the directions above to the development.

From the centre of Taunton – Head east on Fore Street, passing Marks and Spencer on your right. Follow this road through to set of lights where the road splits into two lanes and take the

01823 257961

enquiries@summerfield.co.uk

Summerfield Homes, Tauntfield, South Road, Taunton, TAI 3ND