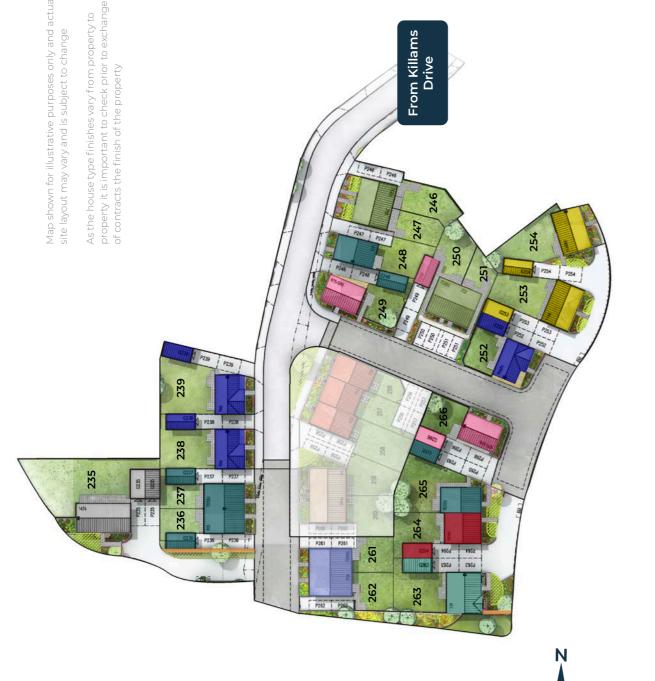

### The Pines

2 Bedroom Homes

Plots: 246, 247, 250, 251 The Sidcot

3 Bedroom Homes

- Plots: 236, 237, 248, 265 The Drayton
- Plots: 249, 266 The Millhayes
- Plots: 238, 239, 252 The Elworthy
- The Bower Plot: 264
- The Sandford MyHome Plots: 261, 262
- 4 Bedroom Homes
- The Moorlinch Plots: 253, 254
- The Wembdon Plot: 263