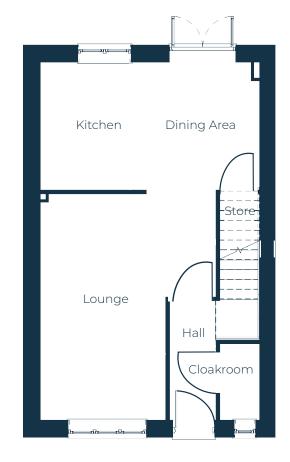

| Hall        | 1.03m x 2.71m         | 3'5" x 8'11"          | Master Bedroom | 2.70m x 3.44m* / 4.10m* | 8'10" x 11'3"* / 13'5"* |
|-------------|-----------------------|-----------------------|----------------|-------------------------|-------------------------|
| Lounge      | 2.84m*/3.98m* x 5.13m | 9'3"*/13'0"* x 16'10" | En-suite       | 2.15m x 1.59m           | 7'0" x 5'2"             |
| Kitchen     | 2.56m x 2.90m         | 8'5" x 9'6"           | Bedroom 2      | 2.89m x 2.91m           | 9'6" x 9'7"             |
| Dining Area | 2.39m x 2.90m         | 7'10 x 9'6"           | Bedroom 3      | 2.18m x 2.38m           | 7'2" x 7'10"            |
| Cloakroom   | 0.90m x 1.73m         | 2'11" x 5'9"          | Bathroom       | 1.99m x 1.89m           | 6'6" x 6'2"             |

<sup>\*</sup>Minimum / maximum dimensions supplied for irregular shaped rooms