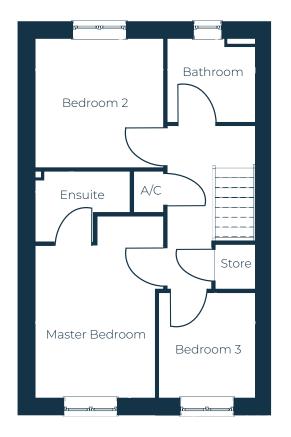

| Hall        | 1.03m x 2.71m         | 3'5" x 8'11"          | Master Bedroom | 2.70m x 3.44m* / 4.10m* | 8'10" x 11'3"* / 13'5"* |
|-------------|-----------------------|-----------------------|----------------|-------------------------|-------------------------|
| Lounge      | 2.84m*/3.98m* x 5.13m | 9'3"*/13'0"* x 16'10" | En-suite       | 2.15m x 1.59m           | 7'0" x 5'2"             |
| Kitchen     | 2.56m x 2.90m         | 8'5" x 9'6"           | Bedroom 2      | 2.89m x 2.91m           | 9'6" x 9'7"             |
| Dining Area | 2.39m x 2.90m         | 7'10 x 9'6"           | Bedroom 3      | 2.18m x 2.38m           | 7'2" x 7'10"            |
| Cloakroom   | 0.90m x 1.73m         | 2'11" x 5'9"          | Bathroom       | 1.99m x 1.89m           | 6'6" x 6'2"             |

<sup>\*</sup>Minimum / maximum dimensions supplied for irregular shaped rooms