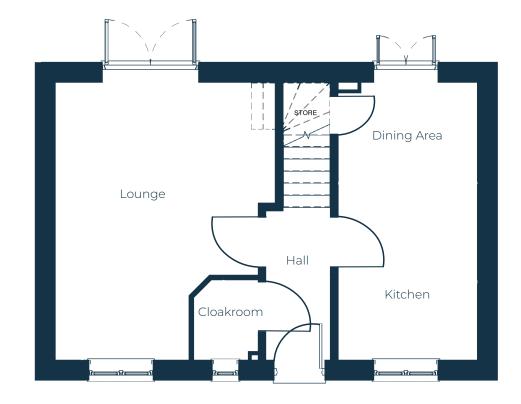

## The Lydeard

Plots 18, 19 & 20

Floor Plans & Dimensions: We have provided floor plans to show the approximate dimensions of the properties on this site. The dimensions may vary as each property is built individually and precise internal finishes may vary during the course of construction. External finishes will vary from plot to plot. Some plots may be handed versions of the illustrations (mirror image) and may be detached, semi-detached or terraced. Elevations and Internal Finishes: Artist impressions/CGI's have been used to represent the houses to be built. The colours and finish of the various external elevations may vary from house to house. The area surrounding each property may also differ from that shown. Please be sure to check with our sales representative for details of the finishes relating to your chosen property at the time of reservation.

| Hall        | 1.20m x 2.79m | 3'11" x 9'2"  | Master Bedroom | 2.66m x 4.10m | 8'9" x 13'5" |
|-------------|---------------|---------------|----------------|---------------|--------------|
| Lounge      | 4.11m x 5.19m | 13'5" x 17'0" | En-suite       | 2.66m x 1.00m | 8'9" x 3'3"  |
| Kitchen     | 2.60m x 3.18m | 8'6" x 10'5"  | Bedroom 2      | 2.90m x 2.92m | 9'6" x 9'7"  |
| Dining Area | 2.60m x 2.01m | 8'6" x 6'7"   | Bedroom 3      | 2.64m x 2.18m | 8'8" x 7'2"  |
| Cloakroom   | 1.20m x 1.50m | 3'11" x 4'11" | Bathroom       | 2.15m x 1.90m | 7'0" x 6'2"  |

<sup>\*</sup>Minimum / maximum dimensions supplied for irregular shaped rooms

Ground Floor First Floor

The Lydeard
3 bedroom home

SUMMERFIELD

**HOMES** 