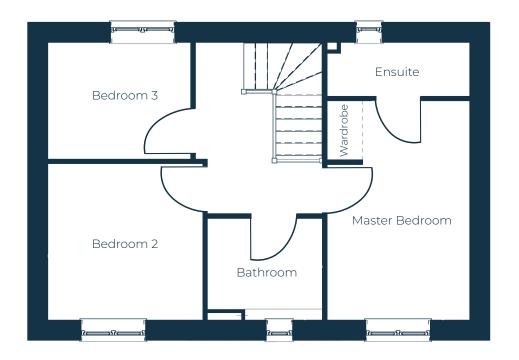

## The Lydeard

Plots 18, 19 & 20

Floor Plans & Dimensions: We have provided floor plans to show the approximate dimensions of the properties on this site. The dimensions may vary as each property is built individually and precise internal finishes may vary during the course of construction. External finishes will vary from plot to plot. Some plots may be handed versions of the illustrations (mirror image) and may be detached, semi-detached or terraced. Elevations and Internal Finishes: Artist impressions/CGI's have been used to represent the houses to be built. The colours and finish of the various external elevations may vary from house to house. The area surrounding each property may also differ from that shown. Please be sure to check with our sales representative for details of the finishes relating to your chosen property at the time of reservation.

| Hall        | 1.20m x 2.79m | 3'11" x 9'2"  | Master Bedroom | 2.66m x 4.10m | 8'9" x 13'5" |
|-------------|---------------|---------------|----------------|---------------|--------------|
| Lounge      | 4.11m x 5.19m | 13'5" x 17'0" | En-suite       | 2.66m x 1.00m | 8'9" x 3'3"  |
| Kitchen     | 2.60m x 3.18m | 8'6" x 10'5"  | Bedroom 2      | 2.90m x 2.92m | 9'6" x 9'7"  |
| Dining Area | 2.60m x 2.01m | 8'6" x 6'7"   | Bedroom 3      | 2.64m x 2.18m | 8'8" x 7'2"  |
| Cloakroom   | 1.20m x 1.50m | 3'11" x 4'11" | Bathroom       | 2.15m x 1.90m | 7'0" x 6'2"  |

<sup>\*</sup>Minimum / maximum dimensions supplied for irregular shaped rooms

Ground Floor First Floor

The Lydeard
3 bedroom home

SUMMERFIELD

**HOMES** 