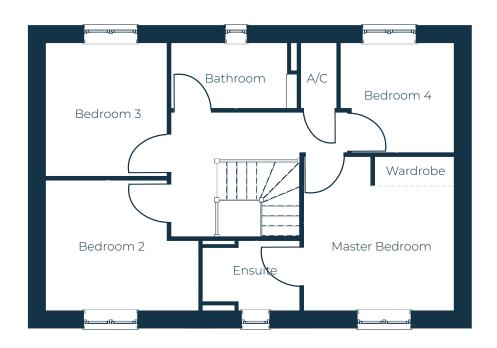

Plots 14 & 15

| Hall         | 2.07m x 2.43m | 6'10" x 8'0"   | Master Bedroom | 3.36m x 3.44m           | 11'0" × 11'3"          |
|--------------|---------------|----------------|----------------|-------------------------|------------------------|
| Lounge       | 3.30m x 5.97m | 10'10" x 19'7" | En-suite       | 2.17m x 1.55m           | 7'1" x 5'1"            |
| Kitchen      | 3.45m x 3.45m | 11'4" × 11'4"  | Bedroom 2      | 2.71m* / 3.42m* x 2.91m | 8'11"* / 11'3"* x 9'7" |
| Dining Area  | 3.45m x 2.52m | 11'4" x 8'3"   | Bedroom 3      | 2.71m x 2.98m           | 8'11" x 9'9"           |
| Utility Room | 2.07m x 1.62m | 6'10" x 5'3"   | Bedroom 4      | 2.29m*/ 2.54m* x 2.45m  | 7'6"*/8'4"* x 8'0"     |
| Cloakroom    | 2.07m x 0.85m | 6'10" x 2'9"   | Bathroom       | 2.81m x 1.46m           | 9'3" x 4'9"            |

<sup>\*</sup>Minimum / maximum dimensions supplied for irregular shaped rooms

Ground Floor First Floor

## The Kingsbury

4 bedroom home

SUMMERFIELD

**HOMES** 