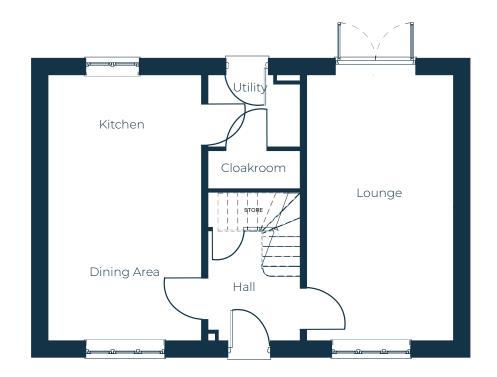

Plots 14 & 15

| Hall         | 2.07m x 2.43m | 6'10" x 8'0"   | Master Bedroom | 3.36m x 3.44m           | 11'0" × 11'3"          |
|--------------|---------------|----------------|----------------|-------------------------|------------------------|
| Lounge       | 3.30m x 5.97m | 10'10" x 19'7" | En-suite       | 2.17m x 1.55m           | 7'1" x 5'1"            |
| Kitchen      | 3.45m x 3.45m | 11'4" × 11'4"  | Bedroom 2      | 2.71m* / 3.42m* x 2.91m | 8'11"* / 11'3"* x 9'7" |
| Dining Area  | 3.45m x 2.52m | 11'4" x 8'3"   | Bedroom 3      | 2.71m x 2.98m           | 8'11" x 9'9"           |
| Utility Room | 2.07m x 1.62m | 6'10" x 5'3"   | Bedroom 4      | 2.29m*/ 2.54m* x 2.45m  | 7'6"*/8'4"* x 8'0"     |
| Cloakroom    | 2.07m x 0.85m | 6'10" x 2'9"   | Bathroom       | 2.81m x 1.46m           | 9'3" x 4'9"            |

<sup>\*</sup>Minimum / maximum dimensions supplied for irregular shaped rooms

Ground Floor First Floor

## The Kingsbury

4 bedroom home

SUMMERFIELD

**HOMES** 