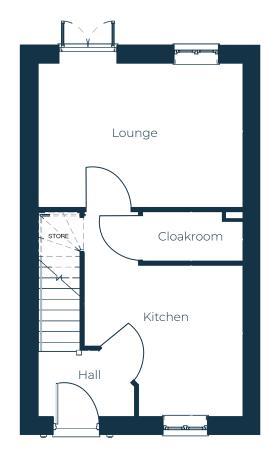

## The Buckland

Plots 9 & 10

Floor Plans & Dimensions: We have provided floor plans to show the approximate dimensions of the properties on this site. The dimensions may vary as each property is built individually and precise internal finishes may vary during the course of construction. External finishes will vary from plot to plot. Some plots may be handed versions of the illustrations (mirror image) and may be detached, semi-detached or terraced. Elevations and Internal Finishes: Artist impressions/CGI's have been used to represent the houses to be built. The colours and finish of the various external elevations may vary from house to house. The area surrounding each property may also differ from that shown. Please be sure to check with our sales representative for details of the finishes relating to your chosen property at the time of reservation.

| Hall      | 2m x 1.37m             | 6'7" x 4'6"         | Master Bedroom | 4.24m x 3.01m         | 13'11" x 9'11"           |
|-----------|------------------------|---------------------|----------------|-----------------------|--------------------------|
| Kitchen   | 2.16m*/ 3.29m* x 3.13m | 7'1"*/10'10"*×10'3" | Bedroom 2      | 3.29m*/4.24m* x 2.41m | 10'10"* / 13'11"*x 7'11" |
| Lounge    | 4.24m x 2.99m          | 13'11" x 9'10"      | Bathroom       | 2.08m x 1.73m         | 6'10" x 5'9"             |
| Cloakroom | 2.07m x 1.00m          | 6'10" x 3'3"        |                |                       |                          |

\*Minimum / maximum dimensions supplied for irregular shaped rooms