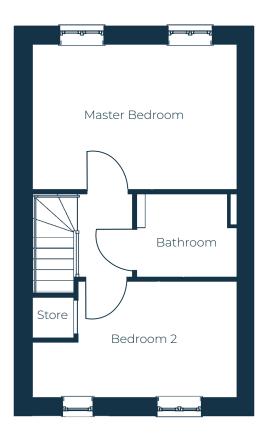

## The Buckland

Plots 9 & 10

Floor Plans & Dimensions: We have provided floor plans to show the approximate dimensions of the properties on this site. The dimensions may vary as each property is built individually and precise internal finishes may vary during the course of construction. External finishes will vary from plot to plot. Some plots may be handed versions of the illustrations (mirror image) and may be detached, semi-detached or terraced. Elevations and Internal Finishes: Artist impressions/CGI's have been used to represent the houses to be built. The colours and finish of the various external elevations may vary from house to house. The area surrounding each property may also differ from that shown. Please be sure to check with our sales representative for details of the finishes relating to your chosen property at the time of reservation.

| Hall      | 2m x 1.37m             | 6'7" x 4'6"         | Master Bedroom | 4.24m x 3.01m         | 13'11" x 9'11"           |
|-----------|------------------------|---------------------|----------------|-----------------------|--------------------------|
| Kitchen   | 2.16m*/ 3.29m* x 3.13m | 7'1"*/10'10"*×10'3" | Bedroom 2      | 3.29m*/4.24m* x 2.41m | 10'10"* / 13'11"*x 7'11" |
| Lounge    | 4.24m x 2.99m          | 13'11" x 9'10"      | Bathroom       | 2.08m x 1.73m         | 6'10" x 5'9"             |
| Cloakroom | 2.07m x 1.00m          | 6'10" x 3'3"        |                |                       |                          |

\*Minimum / maximum dimensions supplied for irregular shaped rooms