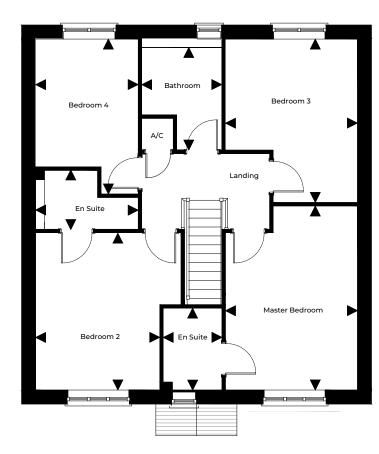

## Willowbrook

\* Minimum / maximum dimensions supplied for irregular shaped rooms

Floor Plans & Dimensions We have provided floor plans to show the approximate dimensions of the properties on this site. The dimensions may vary as each property is built individually and precise internal finishes may vary during the course of construction. External finishes will vary from plot to plot. Some plots may be handed versions of the illustrations (mirror image) and may be detached, semi-detached or terraced. Elevations and Internal Finishes Artist impressions/CGI's have been used to represent the houses to be built. The colours and finish of the various external elevations may vary from house to house. The area surrounding each property may also differ from that shown. Please be sure to check with our sales representative for details of the finishes relating to your chosen property at the time of reservation.

## First Floor

| Master Bedroom | 3.33m* / 2.12m* x 4.64m* / 3.96m* | 10'11"* / 6'11"* x 15'2"* / 13'0"* |
|----------------|-----------------------------------|------------------------------------|
| En Suite       | 1.48m x 2.06m                     | 4'10" x 6'9"                       |
| Bedroom 2      | 3.66m* / 3.13m* x 3.96m* / 1.81m* | 12'0"* / 10'3"* x 13'0"* / 5'11"*  |
| En Suite       | 2.36m* / 1.33m* x 1.48m* / 0.80m* | 7'9"* / 4'4"* x 4'10"* / 2'7"*     |
| Bedroom 3      | 3.33m* / 2.12m* x 4.12m* / 2.80m* | 10'11"* / 6'11"* x 13'6"* / 9'2"*  |
| Bedroom 4      | 2.58m x 3.91m* / 3.22*            | 8'5" x 12'10"* / 10'6"*            |
| Bathroom       | 2.02m* / 1.13m* x 2.59m* / 1.70m* | 6'7"* / 3'8"* x 8'6"* / 5'7"*      |

Ground Floor

First Floor