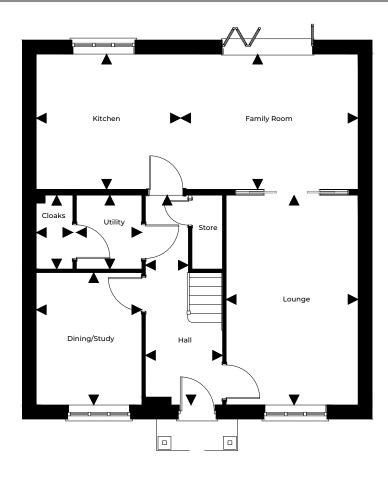

## Willowbrook

\* Minimum / maximum dimensions supplied for irregular shaped rooms

Floor Plans & Dimensions We have provided floor plans to show the approximate dimensions of the properties on this site. The dimensions may vary as each property is built individually and precise internal finishes may vary during the course of construction. External finishes will vary from plot to plot. Some plots may be handed versions of the illustrations (mirror image) and may be detached, semi-detached or terraced. Elevations and Internal Finishes Artist impressions/CGI's have been used to represent the houses to be built. The colours and finish of the various external elevations may vary from house to house. The area surrounding each property may also differ from that shown. Please be sure to check with our sales representative for details of the finishes relating to your chosen property at the time of reservation.

| Gro  | und | 00  |    |
|------|-----|-----|----|
| uroi |     | റ്റ | ١r |

| Hall         | 1.94m* / 1.08m* x 5.29m | 6′5″* / 3′6″* x 17′4″ |
|--------------|-------------------------|-----------------------|
| Kitchen      | 3.63m x 3.41m           | 11'11" x 11'2"        |
| Family Room  | 4.48m x 3.41m           | 14'8" x 11'2"         |
| Dining/Study | 2.66m x 3.34m           | 8'8" x 10'11"         |
| Lounge       | 3.32m x 5.29m           | 10′10″ x 17′4″        |
| Utility      | 1.65m x 1.86m           | 5'5" x 6'1"           |
| Cloaks       | 0.92m x 1.86m           | 3'0" x 6'1"           |

Ground Floor

First Floor