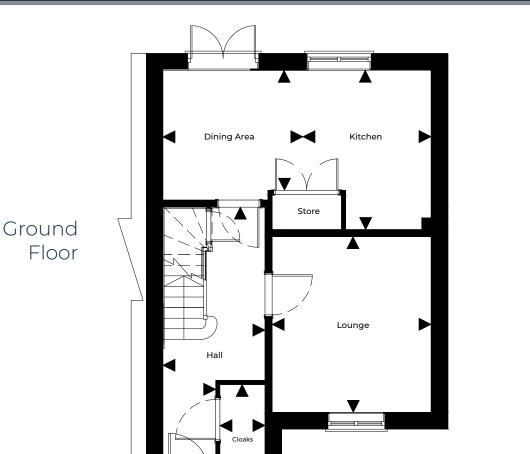

## The Withleigh

Plots 219, 220 - Killams Park

Floor Plans & Dimensions We have provided floor plans to show the approximate dimensions of the properties on this site. The dimensions may vary as each property is built individually and precise internal finishes may vary during the course of construction. External finishes will vary from plot to plot. Some plots may be handed versions of the illustrations (mirror image) and may be detached, semi-detached or terraced. Elevations and Internal Finishes Artist impressions/CCI's have been used to represent the houses to be built. The colours and finish of the various external elevations may vary from house to house. The area surrounding each property may also differ from that shown. Please be sure to check with our sales representative fo details of the finishes relating to your chosen property at the time of reservation. \* Minimum / maximum dimensions supplied for irregular shaped rooms.

## Ground Floor

| Hall        | 2.15m* / 1.11m* x 5.47m* / 3.64m* | 7'0"* / 3'8"*x 17'11  |
|-------------|-----------------------------------|-----------------------|
| Kitchen     | 2.70m* / 1.80m* x 3.35m* / 2.53m* | 8'10"* / 5'11"* x 11' |
| Dining Area | 2.95m x 2.73m                     | 9'8" x 8'11"          |
| Lounge      | 3.35m x 3.70m                     | 11'O" x 12'1          |
| Cloaks      | 0.95m x 1.74m                     | 3'1" x 5'8"           |
|             |                                   |                       |