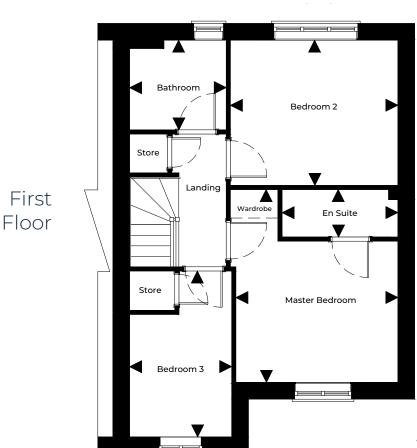

## The Withleigh

Plots 219, 220 - Killams Park

Floor Plans & Dimensions We have provided floor plans to show the approximate dimensions of the properties on this site. The dimensions may vary as each property is built individually and precise internal finishes may vary during the course of construction. External finishes will vary from plot to plot. Some plots may be handed versions of the illustrations (mirror image) and may be detached, semi-detached or terraced. Elevations and Internal Finishes Artist impressions/CCI's have been used to represent the houses to be built. The colours and finish of the various external elevations may vary from house to house. The area surrounding each property may also differ from that shown. Please be sure to check with our sales representative fo details of the finishes relating to your chosen property at the time of reservation. \* Minimum / maximum dimensions supplied for irregular shaped rooms.

## First Floor

'0"\* / 8'3"\*

| Master Bedroom | 3.41m* / 1.00m* x 3.46m* / 2.97m* | 11'2"* / 3'3"* x 11'4"* / 9'9"* |
|----------------|-----------------------------------|---------------------------------|
| En suite       | 2.44m x 1.00m                     | 8'0" x 3'3"                     |
| Bedroom 2      | 3.53m x 3.05m                     | 11'7" x 10'0"                   |
| Bedroom 3      | 2.15m x 1.11m* / 2.58*            | 7'0" x 3'7"* / 8'5"*            |
| Bathroom       | 2.03m x 1.71m                     | 6'8" x 5'7"                     |