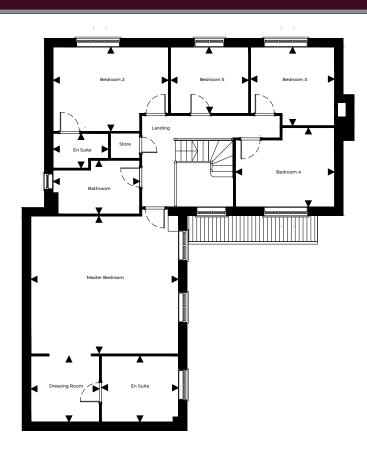

## First Floor

| Master Bedroom | 5.95m x 5.55m                 | 19'6" x 18'2"                |
|----------------|-------------------------------|------------------------------|
| En Suite       | 3.10m x 2.66m                 | 10'2" x 8'8"                 |
| Dressing Room  | 2.76m x 2.66m                 | 9'0" x 8'8"                  |
| Bedroom 2      | 4.65m*/3.49m*x3.40m*/2.67m*   | 15'3"*/11'5"* x 11'2"*/8'9"* |
| En Suite       | 2.26m x 1.40m                 | 7'5" x 4'7"                  |
| Bedroom 3      | 3.38m*/2.11m* x 3.17m*/2.67m* | 11'1"*/6'11"*×10'5"*/8'9"*   |
| Bedroom 4      | 3.99m*/2.11m* x 3.19m*/2.70m* | 13'1"*/6'11"* x 10'5"*/8'10" |
| Bedroom 5      | 3.14m x 2.67m                 | 10'3" x 8'9"                 |
| Bathroom       | 3.49m*/3.29m* x 2.16m*/1.76m* | 11'5"*/10'9"* x 7'1"*/5'9"*  |

Ground Floor

First Floor