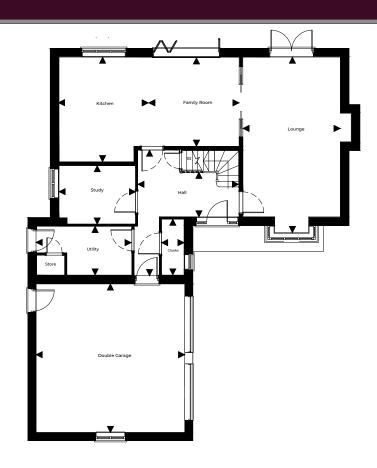

## **Ground Floor**

Hall4.06m x 5.07m\*/1.80m\*13'4" x 16'8"\*/5'11"\*Kitchen3.62m x 4.23m11'10" x 13'10"Family Room3.65m x 3.60m11'11" x 11'9"Study3.09m x 2.36m10'1" x 7'9"

Lounge 3.93m x 7.08m\* / 6.45m\* 12'10" x 23'2"\* / 21'2"\*

Utility 3.86m\*/2.62m\* x 1.97m\*/1.08m\* 12'8"\*/8'7"\* x 6'5"\*

Cloaks 0.91m x 2.26m 3'0" x 7'5" Double Garage 6.00m x 6.00m 19'8" x 19'8"

Ground Floor

First Floor