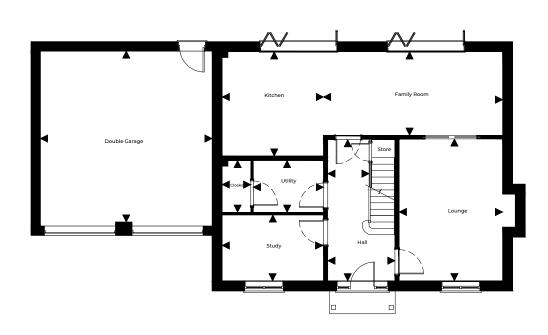

## **Ground Floor**

| Hall          | 2.34m* / 1.44m* x 4.93m | 7'8"* / 4'9"* x 16'2 |
|---------------|-------------------------|----------------------|
| Kitchen       | 3.54m x 3.64m           | 11'7" × 11'11"       |
| Family Room   | 6.26m x 2.92m           | 20'6" x 9'7"         |
| Study         | 3.54m x 2.30m           | 11'7" x 7'6"         |
| Lounge        | 3.61m x 4.95m           | 11'10" x 16'3"       |
| Utility       | 2.45m x 1.81m           | 8'0" x 5'11"         |
| Cloaks        | 1.00m x 1.81m           | 3'3" x 5'11"         |
| Double Garage | 6.00m x 6.11m           | 19'8" x 20'0"        |