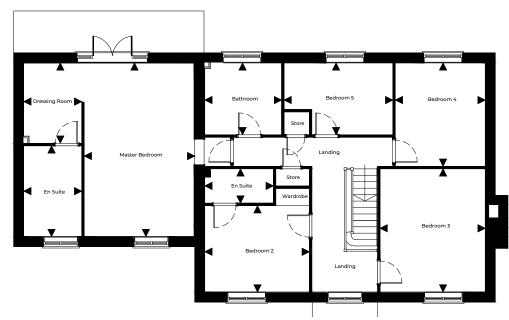

## First Floor

| Master Bedroom | 3.83m x 6.06m                     | 12'6" x 19'10"                |
|----------------|-----------------------------------|-------------------------------|
| En Suite       | 2.02m x 3.17m                     | 6'7" x 10'5"                  |
| Dressing Room  | 2.02m x 2.81m                     | 6'7" x 9'2"                   |
| Bedroom 2      | 3.65m x 3.01m                     | 11′11" x 9′10"                |
| En Suite       | 2.39m x 1.20m                     | 7'2" x 3'11"                  |
| Bedroom 3      | 3.67m x 4.30m                     | 11'11" × 14'1"                |
| Bedroom 4      | 3.14m x 3.61m                     | 10'3" x 11'10"                |
| Bedroom 5      | 3.79m* / 2.83m* x 2.51m* / 1.62m* | 12'5"* / 9'3"* x 8'3"* / 5'3" |
| Bathroom       | 2.68m x 2.53m                     | 8'9" x 8'3"                   |