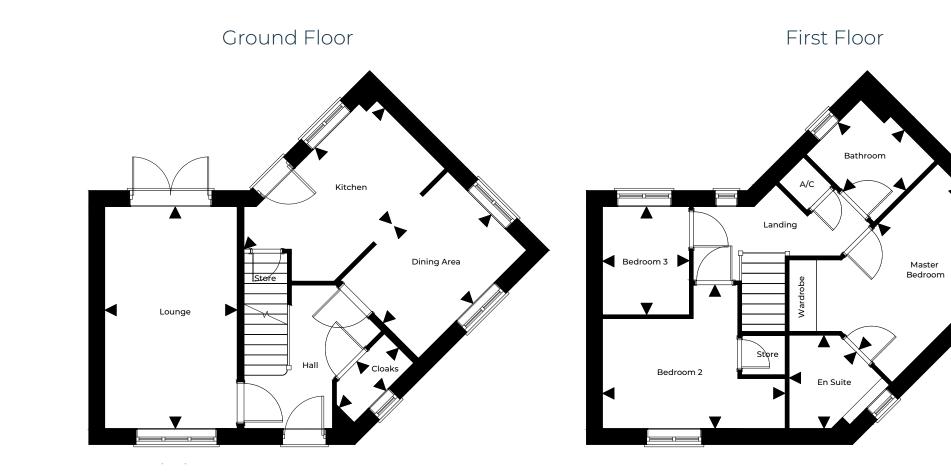

## The Pedwell

Plots 222, 223 - Killams Park

Floor Plans & Dimensions We have provided floor plans to show the approximate dimensions of the properties on this site. The dimensions may vary as each property is built individually and precise internal finishes may vary during the course of construction. External finishes will vary from plot to plot. Some plots may be handed versions of the illustrations (mirror image) and may be detached, semi-detached or terraced. Elevations and Internal Finishes Artist impressions/CGI's have been used to represent the houses to be built. The colours and finish of the various external elevations may vary from house to house. The area surrounding each property may also differ from that shown. Please be sure to check with our sales representative fo details of the finishes relating to your chosen property at the time of reservation. **\* Minimum / maximum dimensions supplied for irregular shaped rooms.** 

| Ground Floor |               |                | First Floor    |                              |                                 |
|--------------|---------------|----------------|----------------|------------------------------|---------------------------------|
| Hall         | 1.92 x 3.12m  | 6'3" x 10'2"   | Master Bedroom | 4.06m x 2.66m                | 13'3" x 8'8"                    |
| Kitchen      | 4.35m x 2.35m | 14'3" x 7'8"   | En suite       | 2.26 x 2.05m                 | 7'4" x 6'8"                     |
| Dining Area  | 3.34m x 2.41m | 10'11" x 7'11" | Bedroom 2      | 3.99m*/2.95m*x 3.14m*/1.09m* | 13'1"* / 9'8"* x 10'3"* / 3'7"* |
| Lounge       | 2.89m x 4.85m | 9'5" x 15'11"  | Bedroom 3      | 1.90m x 2.36m                | 6'3" x 7'9"                     |
| Cloaks       | 1.83m x 0.90m | 6'0" x 2'11"   | Bathroom       | 1.89m x 2.09m                | 6'2" x 6'10"                    |