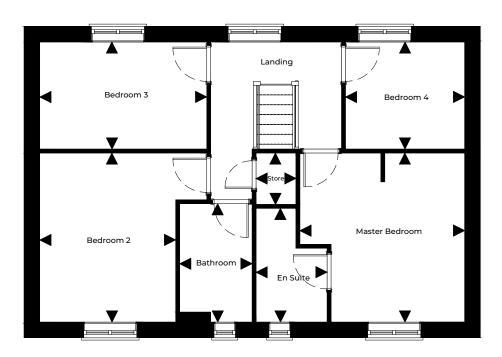

### First Floor

| Master Bedroom | 3.01m* / 3.71m* x 3.16m* / 3.81m | 9'10"* / 12'2* x 10'4"* / 12'5" |
|----------------|----------------------------------|---------------------------------|
| En suite       | 1.6 x 2.56m                      | 5'3" x 8'4"                     |
| Bedroom 2      | 3.76m* / 3.06* x 3.81m           | 12'4* / 10'0"* x 12'6"          |
| Bedroom 3      | 3.76m x 2.41m                    | 12'4" x 7'11"                   |
| Bedroom 4      | 2.68m x 2.41m                    | 8'9" x 7'11"                    |
| Datlarasias    | 1.07.00 v. 2.07.00               | E'/" v 0'0"                     |

### First Floor