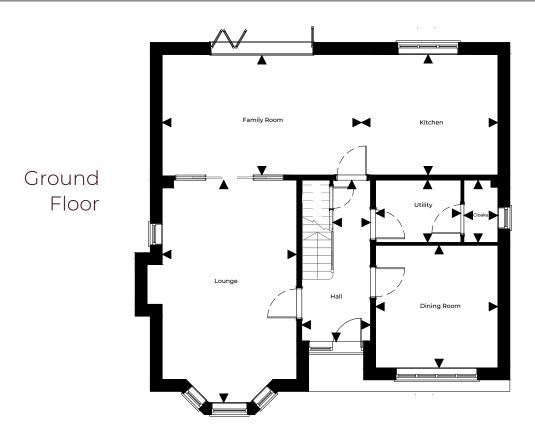

## Ground Floor

| Hall        | 2.0m* / 1.09m* x 4.70m  | 6'7"* / 3'7"* x 15'5"    |
|-------------|-------------------------|--------------------------|
| Kitchen     | 3.97m x 3.51m           | 13'0" x 11'6"            |
| Family Room | 5.80m x 3.51m           | 19'0" x 11'6"            |
| Dining Room | 3.56m x 3.56m           | 11'8" x 11'8"            |
| Lounge      | 3.91m x 6.48m* / 5.80m* | 12'10" x 21'3"* / 19'0"* |
| Utility     | 2.48m x 1.81m           | 8'1" x 5'11"             |
| Cloaks      | 0.98m x 1.81m           | 3'2" x 5'11"             |
|             |                         |                          |