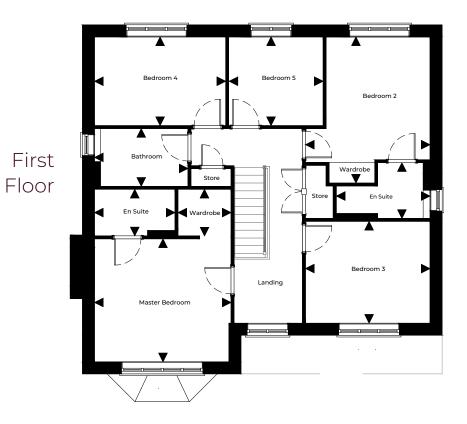

## First Floor

| Master Bedroom | 3.97m x 3.60m           | 13'0" x 11'9"             |
|----------------|-------------------------|---------------------------|
| En Suite       | 2.34m x 1.35m           | 7'8" x 4'5"               |
| Wardrobe       | 1.54m x 1.35m           | 5'0" x 4'5"               |
| Bedroom 2      | 3.62m* / 3.03* x 4.25m  | 11'10"* / 9'11"* x 13'11" |
| En Suite       | 2.72m* / 1.52m* x 1.62m | 8'11"* / 5'0"* x 5'4"     |
| Bedroom 3      | 3.62m x 2.96m           | 11'10" x 9'8"             |
| Bedroom 4      | 3.82m x 2.58m           | 12'6" x 8'5"              |
| Bedroom 5      | 2.75m x 2.58m           | 9'0" x 8'5"               |
| Bathroom       | 2.72m x 1.68m           | 8'11" x 5'6"              |