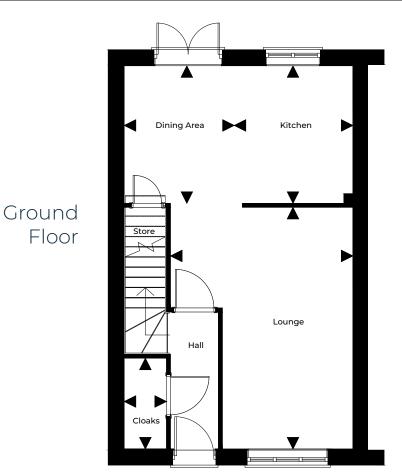

## The Drayton

Plots 224, 240, 241, 242 - Killams Park

Floor Plans & Dimensions We have provided floor plans to show the approximate dimensions of the properties on this site. The dimensions may vary as each property is built individually and precise internal finishes may vary during the course of construction. External finishes will vary from plot to plot. Some plots may be handed versions of the illustrations (mirror image) and may be detached, semi-detached or terraced. Elevations and Internal Finishes Artist impressions/CGI's have been used to represent the houses to be built. The colours and finish of the various external elevations may vary from house to house. The area surrounding each property may also differ from that shown. Please be sure to check with our sales representative for details of the finishes relating to your chosen property at the time of reservation. **\* Minimum / maximum dimensions supplied for irregular shaped rooms.** 

## Ground Floor

| Hall        | 3.02m x 1.05m                     | 3'5" x 9'11"                    |
|-------------|-----------------------------------|---------------------------------|
| Kitchen     | 2.60m x 3.01m                     | 8'6" x 9'10"                    |
| Dining Area | 2.41m x 3.01m                     | 7'9" x 9'10"                    |
| Lounge      | 3.99m* / 2.86m* x 5.29m* / 2.20m* | 13'1"* / 9'4"* x 17'4"* / 7'2"* |
| Cloaks      | 0.92m x 1.99m                     | 3'0" x 6'6"                     |
|             |                                   |                                 |