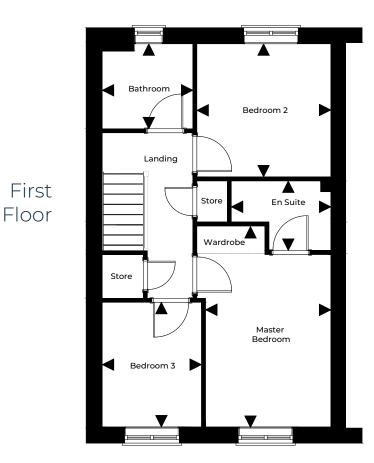

## The Drayton

Plots 224, 240, 241, 242 - Killams Park

Floor Plans & Dimensions We have provided floor plans to show the approximate dimensions of the properties on this site. The dimensions may vary as each property is built individually and precise internal finishes may vary during the course of construction. External finishes will vary from plot to plot. Some plots may be handed versions of the illustrations (mirror image) and may be detached, semi-detached or terraced. Elevations and Internal Finishes Artist impressions/CGI's have been used to represent the houses to be built. The colours and finish of the various external elevations may vary from house to house. The area surrounding each property may also differ from that shown. Please be sure to check with our sales representative for details of the finishes relating to your chosen property at the time of reservation. **\* Minimum / maximum dimensions supplied for irregular shaped rooms.** 

## First Floor

| Master Bedroom | 2.93m* / 2.74m* x 4.40m* / 3.78m* | 9'7"* / 9'0"* x 14'5"* / 12'5"* |
|----------------|-----------------------------------|---------------------------------|
| En Suite       | 2.18m* / 1.35m* x 1.52m* / 0.90m* | 7'2"* / 4'5"* x 5'0"* / 2'11"*  |
| Bedroom 2      | 2.93m x 2.91m                     | 9'7" x 9'6"                     |
| Bedroom 3      | 2.17m x 2.73m                     | 7'1" x 8'11"                    |
| Bathroom       | 1.98m x 1.86m                     | 6'6" x 6'1"                     |