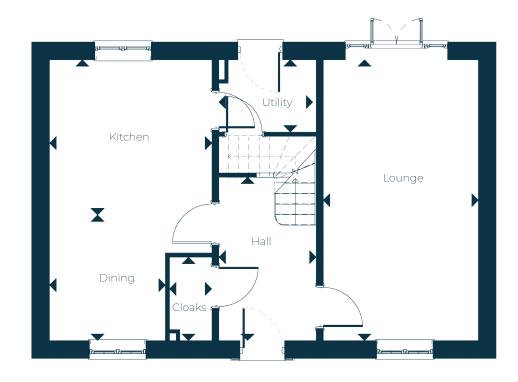

## The Moorlinch

Plot 19 - Liddymore Park

Floor Plans & Dimensions: We have provided floor plans to show the approximate dimensions of the properties on this site. The dimensions may vary as each property is built individually and precise internal finishes may vary during the course of construction. External finishes will vary from plot to plot. Some plots may be handed versions of the illustrations (mirror image) and may be detached, semi-detached or terraced.

| Ground Floor |               |               | First Floor |                         |                     |
|--------------|---------------|---------------|-------------|-------------------------|---------------------|
| Hall         | 2.07m x 3.47m | 6'9" x 11'4"  | Bedroom 1   | 3.36m x 3.43m           | 11'0" × 11'3"       |
| Kitchen      | 3.45m x 3.45m | 11'3" x 11'3" | En suite    | 2.17m x 1.53m           | 7'1" x 5'0"         |
| Dining Room  | 2.46m x 2.52m | 8'0" x 8'3"   | Bedroom 2   | 3.41m x 2.90m           | 11'2" x 9'6"        |
| Lounge       | 3.30m x 5.97m | 10'9" x 19'7" | Bedroom 3   | 2.45m*/2.71m*x2.97m     | 8'0"*/8'10"* x 9'8" |
| Utility      | 2.07m x 1.54m | 6'9" x 5'0"   | Bedroom 4   | 2.32m* / 2.89m* x 2.45m | 7'7"*/9'5"*×8'0"    |
| Cloaks       | 0.90m x 1.77m | 2'11" x 5'9"  | Bathroom    | 2.71m x 1.46m           | 8'10" x 4'9"        |