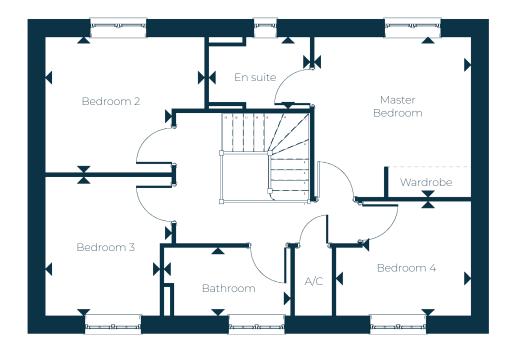

## The Moorlinch

Plot 19 - Liddymore Park

Floor Plans & Dimensions: We have provided floor plans to show the approximate dimensions of the properties on this site. The dimensions may vary as each property is built individually and precise internal finishes may vary during the course of construction. External finishes will vary from plot to plot. Some plots may be handed versions of the illustrations (mirror image) and may be detached, semi-detached or terraced.

| Ground Floor |               |               | First Floor |                         |                     |
|--------------|---------------|---------------|-------------|-------------------------|---------------------|
| Hall         | 2.07m x 3.47m | 6'9" x 11'4"  | Bedroom 1   | 3.36m x 3.43m           | 11'0" × 11'3"       |
| Kitchen      | 3.45m x 3.45m | 11'3" x 11'3" | En suite    | 2.17m x 1.53m           | 7'1" x 5'0"         |
| Dining Room  | 2.46m x 2.52m | 8'0" x 8'3"   | Bedroom 2   | 3.41m x 2.90m           | 11'2" x 9'6"        |
| Lounge       | 3.30m x 5.97m | 10'9" x 19'7" | Bedroom 3   | 2.45m*/2.71m*x2.97m     | 8'0"*/8'10"* x 9'8" |
| Utility      | 2.07m x 1.54m | 6'9" x 5'0"   | Bedroom 4   | 2.32m* / 2.89m* x 2.45m | 7'7"*/9'5"*×8'0"    |
| Cloaks       | 0.90m x 1.77m | 2'11" x 5'9"  | Bathroom    | 2.71m x 1.46m           | 8'10" x 4'9"        |