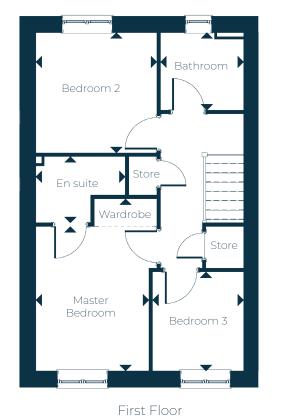

## The Polden

Plots 12, 13, 14, 17 & 18 - Liddymore Park

loor Plans & Dimensions: We have provided floor plans to show the approximate dimensions of the properties on this site. The dimensions may vary as each property is built adividually and precise internal finishes may vary during the course of construction. External finishes will vary from plot to plot. Some plots may be handed versions of the lustrations (mirror image) and may be detached, semi-detached or terraced.

| Ground Floor |                       |                         | First Floor    |                         |                         |
|--------------|-----------------------|-------------------------|----------------|-------------------------|-------------------------|
| Hall         | 1.05m x 2.70m         | 3'5" x 8'10"            | Master Bedroom | 2.70m x 3.46m* / 4.12m* | 8'10" x 11'4"* / 13'6"* |
| Kitchen      | 2.56m x 2.90m         | 8'4" x 9'6"             | En suite       | 2.13m x 1.59m           | 6'11" x 5'2"            |
| Dining Area  | 2.39m x 2.90m         | 7'10 x 9'6"             | Bedroom 2      | 2.89m x 2.88m           | 9'5" x 9'5"             |
| Lounge       | 2.83m*/3.97m* x 5.12m | 9'3"* / 13'0" * x 16'9" | Bedroom 3      | 2.17m x 2.37m           | 7'1" × 7'9"             |
| Cloaks       | 0.90m x 1.73m         | 2'11" x 5'8"            | Bathroom       | 1.98m x 1.86m           | 6'5" x 6'1"             |

<sup>\*</sup> Minimum / maximum dimensions supplied for irregular shaped rooms

V1LP