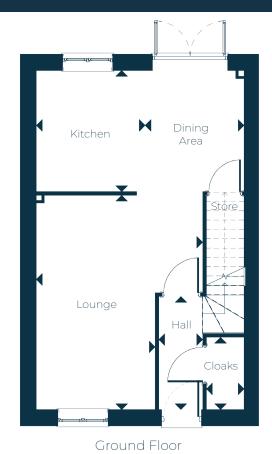

## The Polden

Plots 12, 13, 14, 17 & 18 - Liddymore Park

loor Plans & Dimensions: We have provided floor plans to show the approximate dimensions of the properties on this site. The dimensions may vary as each property is built adividually and precise internal finishes may vary during the course of construction. External finishes will vary from plot to plot. Some plots may be handed versions of the lustrations (mirror image) and may be detached, semi-detached or terraced.

| Ground Floor |                       |                         | First Floor    |                         |                         |
|--------------|-----------------------|-------------------------|----------------|-------------------------|-------------------------|
| Hall         | 1.05m x 2.70m         | 3'5" x 8'10"            | Master Bedroom | 2.70m x 3.46m* / 4.12m* | 8'10" x 11'4"* / 13'6"* |
| Kitchen      | 2.56m x 2.90m         | 8'4" x 9'6"             | En suite       | 2.13m x 1.59m           | 6'11" x 5'2"            |
| Dining Area  | 2.39m x 2.90m         | 7'10 x 9'6"             | Bedroom 2      | 2.89m x 2.88m           | 9'5" x 9'5"             |
| Lounge       | 2.83m*/3.97m* x 5.12m | 9'3"* / 13'0" * x 16'9" | Bedroom 3      | 2.17m x 2.37m           | 7'1" × 7'9"             |
| Cloaks       | 0.90m x 1.73m         | 2'11" x 5'8"            | Bathroom       | 1.98m x 1.86m           | 6'5" x 6'1"             |