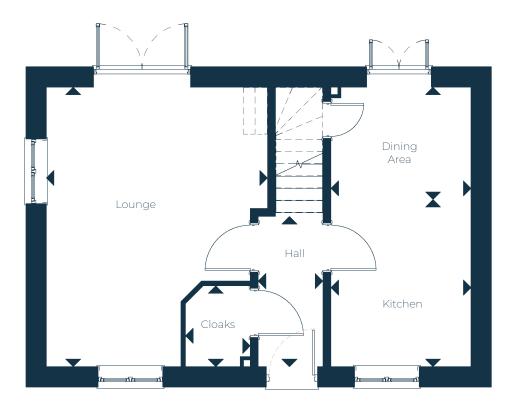

## The Lydeard

Floor Plans & Dimensions: We have provided floor plans to show the approximate dimensions of the properties on this site. The dimensions may vary as each property is built individually and precise internal finishes may vary during the course of construction. External finishes will vary from plot to plot. Some plots may be handed versions of the illustrations (mirror image) and may be detached, semi-detached or terraced.

| Ground Floor |               |                | First Floor    |               |              |
|--------------|---------------|----------------|----------------|---------------|--------------|
| Hall         | 1.20m x 2.78m | 3'11" × 9'1"   | Master Bedroom | 2.66m x 4.09m | 8'8" x 13'5" |
| Kitchen      | 2.60m x 3.30m | 8'6" x 10'9"   | En suite       | 2.66m x 1.00m | 8'8" x 3'3"  |
| Dining Area  | 2.60m x 1.88m | 8'6" x 6'2"    | Bedroom 2      | 2.89m x 2.92m | 9'5" x 9'6"  |
| Lounge       | 4.10m x 5.18m | 13'5" × 16'11" | Bedroom 3      | 2.67m x 2.17m | 8'9" x 7'1"  |
| Cloaks       | 1.20m x 1.50m | 3'11" x 4'11"  | Bathroom       | 2.15m x 1.69m | 7'0" x 5'6"  |

\* Minimum / maximum dimensions supplied for irregular shaped rooms

Ground Floor

First Floor