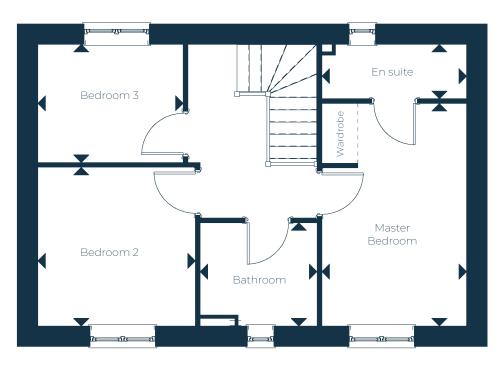

## The Lydeard

Floor Plans & Dimensions: We have provided floor plans to show the approximate dimensions of the properties on this site. The dimensions may vary as each property is built individually and precise internal finishes may vary during the course of construction. External finishes will vary from plot to plot. Some plots may be handed versions of the illustrations (mirror image) and may be detached, semi-detached or terraced.

| Ground Floor |               |                | First Floor    |               |              |
|--------------|---------------|----------------|----------------|---------------|--------------|
| Hall         | 1.20m x 2.78m | 3'11" × 9'1"   | Master Bedroom | 2.66m x 4.09m | 8'8" x 13'5" |
| Kitchen      | 2.60m x 3.30m | 8'6" x 10'9"   | En suite       | 2.66m x 1.00m | 8'8" x 3'3"  |
| Dining Area  | 2.60m x 1.88m | 8'6" x 6'2"    | Bedroom 2      | 2.89m x 2.92m | 9'5" x 9'6"  |
| Lounge       | 4.10m x 5.18m | 13'5" × 16'11" | Bedroom 3      | 2.67m x 2.17m | 8'9" x 7'1"  |
| Cloaks       | 1.20m x 1.50m | 3'11" x 4'11"  | Bathroom       | 2.15m x 1.69m | 7'0" x 5'6"  |

\* Minimum / maximum dimensions supplied for irregular shaped rooms

Ground Floor

First Floor