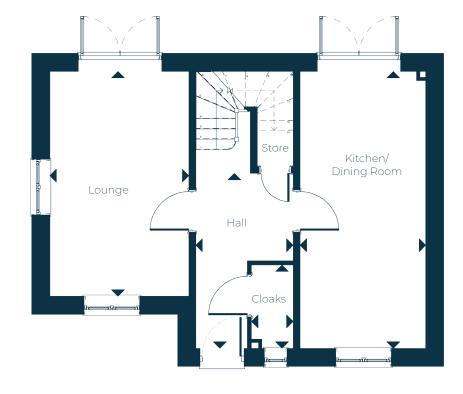

## The Elworthy

Plots 15, 16 & 31 - Liddymore Park

Floor Plans & Dimensions: We have provided floor plans to show the approximate dimensions of the properties on this site. The dimensions may vary as each property is buill individually and precise internal finishes may be handed versions of the illustrations (mirror image) and may be detached, semi-detached or terraced.

| Ground Floor        |               |                | First Floor    |               |                 |
|---------------------|---------------|----------------|----------------|---------------|-----------------|
| Hall                | 2.10m x 3.80m | 6'10" x 12'5"  | Master Bedroom | 3.62m x 3.95m | 11'10" x 12'11" |
| Kitchen/Dining Room | 5.97m x 2.70m | 19'7" × 8'10"  | En suite       | 1.25m x 2.60m | 4'1" x 8'6"     |
| Lounge              | 3.00m x 4.84m | 9'10" x 15'10" | Bedroom 2      | 3.06m x 2.84m | 10'0" x 9'3"    |
| Cloaks              | 0.90m x 1.80m | 2'11" x 5'10"  | Bedroom 3      | 1.91m x 3.31m | 6′3″ x 10′10″   |
|                     |               |                | Bathroom       | 2.77m x 1.92m | 9'1" x 6'3"     |