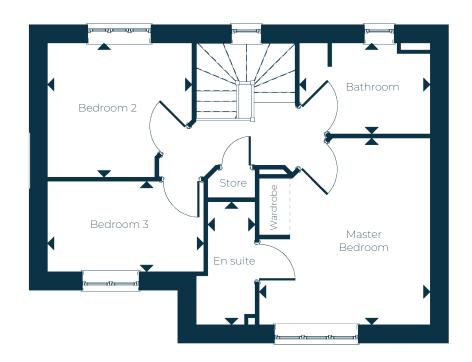

## The Elworthy

Plots 15, 16 & 31 - Liddymore Park

Floor Plans & Dimensions: We have provided floor plans to show the approximate dimensions of the properties on this site. The dimensions may vary as each property is buill individually and precise internal finishes may be handed versions of the illustrations (mirror image) and may be detached, semi-detached or terraced.

| Ground Floor        |               |                | First Floor    |               |                 |
|---------------------|---------------|----------------|----------------|---------------|-----------------|
| Hall                | 2.10m x 3.80m | 6'10" x 12'5"  | Master Bedroom | 3.62m x 3.95m | 11'10" x 12'11" |
| Kitchen/Dining Room | 5.97m x 2.70m | 19'7" × 8'10"  | En suite       | 1.25m x 2.60m | 4'1" x 8'6"     |
| Lounge              | 3.00m x 4.84m | 9'10" x 15'10" | Bedroom 2      | 3.06m x 2.84m | 10'0" x 9'3"    |
| Cloaks              | 0.90m x 1.80m | 2'11" x 5'10"  | Bedroom 3      | 1.91m x 3.31m | 6′3″ x 10′10″   |
|                     |               |                | Bathroom       | 2.77m x 1.92m | 9'1" x 6'3"     |