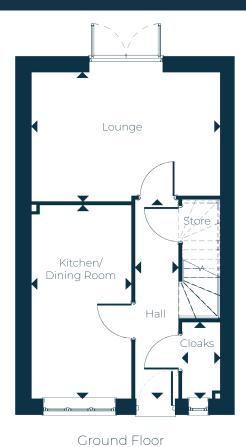

## **Ground Floor**

| 1.06m x 4.88m | 3'6" x 16'0"                   |
|---------------|--------------------------------|
| 2.43m x 4.72m | 7'11" x 15'6"                  |
| 4.62m x 3.17m | 15'2" x 10'5"                  |
| 0.93m x 1.87m | 3'0" x 6'1"                    |
|               | 2.43m x 4.72m<br>4.62m x 3.17m |

<sup>\*</sup> Minimum / maximum dimensions supplied for irregular shaped room