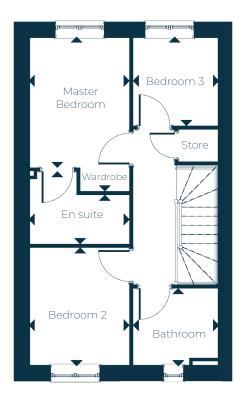

## First Floor

Bathroom

| Bedroom 1 | 2.40m x 3.17m* / 3.75m* | 7'10" x 10'5"* / 12'4"* |
|-----------|-------------------------|-------------------------|
| En suite  | 2.40m x 1.20m* / 1.77m* | 7'11" × 3'11"* / 5'7"*  |
| Bedroom 2 | 2.40m x 2.87m           | 7'10" x 9'5"            |
| Bedroom 3 | 2.09m x 2.13m           | 6'10" x 6'11"           |

<sup>\*</sup> Minimum / maximum dimensions supplied for irregular shaped room