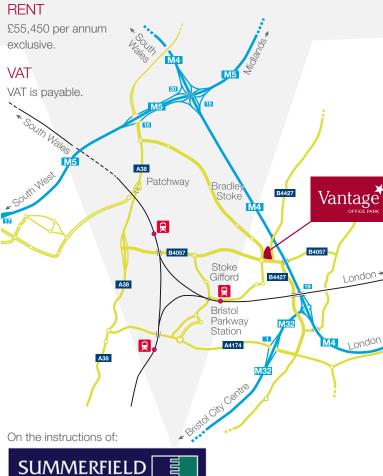

#### **LOCATION**

Vantage Office Park is located off Old Gloucester Road (B4427) near it's junction with Winterbourne Road (B4057) in North Bristol approximately 1.2 miles from Winterbourne and 1.3 miles from Parkway railway station. There is a new Farmhouse Inn right on the doorstep and there are various local leisure and retail facilities within a few miles drive including Virgin Active, Bradley Stoke Leisure Centre and Willow Brook Shopping Centre anchored by a Tesco Extra.

The property is approximately 2 miles from junction 1 of M32 motorway and 4 miles from junction 16 of the M5. There are a number of bus services running along Winterbourne Road and Stoke Gifford Way.