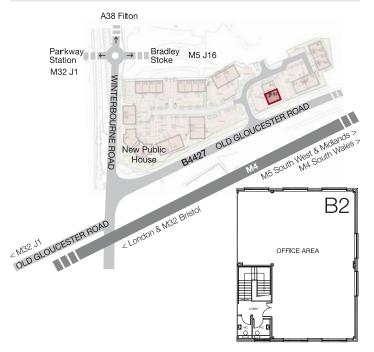

#### **LOCATION**

Vantage Office Park is located off Old Gloucester Road (B4427) near it's junction with Winterbourne Road (B4057) in North Bristol approximately 1.2 miles from Winterbourne and 1.3 miles from Parkway railway station. There is a new Farmhouse Inn right on the doorstep and there are various local leisure and retail facilities within a few miles drive including Virgin Active, Bradley Stoke Leisure Centre and Willow Brook Shopping Centre anchored by a Tesco Extra.

The property is approximately 2 miles from junction 1 of M32 motorway and 4 miles from junction 16 of the M5. There are a number of bus services running along Winterbourne Road and Stoke Gifford Way.

#### **ACCOMMODATION**

The accommodation comprises the following approximate net internal area:

| Unit B2            | Sq ft | Sq m  | psf    |
|--------------------|-------|-------|--------|
| First Floor        | 1,495 | 138.9 | £16.00 |
| Ground Floor       | 1,456 | 135.3 | £16.00 |
| Lower Ground Floor | 1,496 | 138.9 | £5.50  |
| TOTAL              | 4,447 | 413.1 |        |