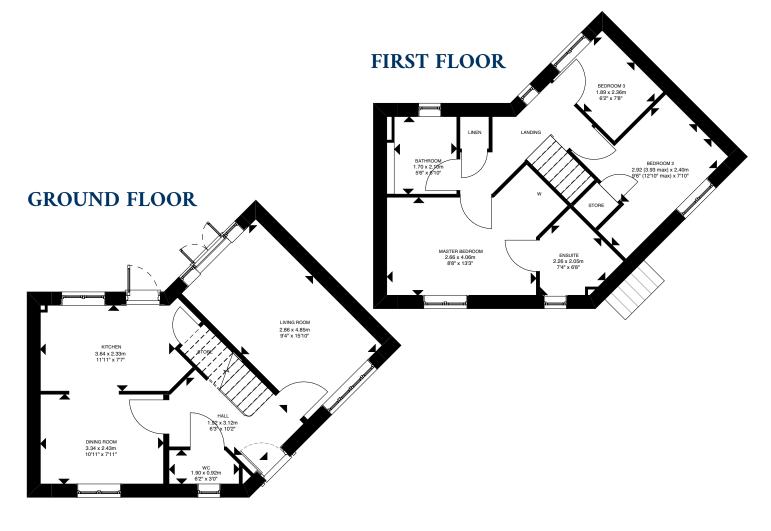

## **PEDWELL**

3 BEDROOM HOME

SUMMERFIELD HOMES

Floor Plans & Dimensions We have provided floor plans to show the approximate dimensions of the properties on this site. The dimensions may vary within the NHBC guidelines, as each property is built individually and precise internal finishes may vary during the course of construction. External finishes will vary from plot to plot. Some plots may be handed versions of the illustrations (mirror image) and may be detached, semi-detached or terraced.

## **GROUND FLOOR**

| Hall        | 1.92 x 3.12m | 6'3 x 10'2"    |
|-------------|--------------|----------------|
| Kitchen     | 3.64 x 2.33m | 11'11" x 7'7"  |
| Dining room | 3.34 x 2.43m | 10'11" x 7'11" |
| WC          | 1.90 x 0.92m | 6'2" × 3'0"    |
| Living room | 2.86 x 4.85m | 9'4" x 15'10"  |

## FIRST FLOOR

| Master bedroom | 2.66 x 4.06m                                                                  | 8'8" x 13'3" |
|----------------|-------------------------------------------------------------------------------|--------------|
| Ensuite        | 2.26 x 2.05m                                                                  | 7'4" x 6'8"  |
| Bedroom 2      | 2.92m (3.93 <sup>max</sup> ) × 2.40m<br>2'6" (12'10" <sup>max</sup> ) × 7'10" |              |
| Bedroom 3      | 1.89 x 2.36m                                                                  | 6'2" x 7'8"  |

Bathroom 1.70 x 2.10m 5'6" x 6'10"

KP 2.1

www.summerfield.co.uk 01823 257 961