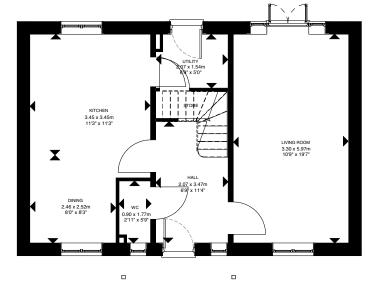

### MOORLINCH

| Kitchen     | 3.45 x 3.45m | 11'3" x 11'3" |
|-------------|--------------|---------------|
| Dining      | 2.46 x 2.52m | 8'0" x 8'3"   |
| Living room | 3.30 x 5.97m | 10'9" x 19'7" |
| Hall        | 2.07 x 3.47m | 6'9" x 11'4"  |
| WC          | 0.90 x 1.77m | 2'11" 5'9"    |
| Utility     | 2.07 x 1.54m | 6'9" x 5'0"   |

#### **GROUND FLOOR**

#### FIRST FLOOR

BEDROOM 2 3.41 x 2.90m 11'2" x 9'6"

BEDROOM 3 2.45m (2.71 max) x 2.97 8'0" (8'10" max) x 9'8" LANDING

BATHROOM 2.71 x 1.46 8'10" x 4'9

Floor Plans & Dimensions We have provided floor plans to show the approximate dimensions of the properties on this site. The dimensions may vary within the NHBC guidelines, as each property is built individually and precise internal finishes may vary during the course of construction. External finishes will vary from plot to plot. Some plots may be handed versions of the illustrations (mirror image) and may be detached, semi-detached or terraced.