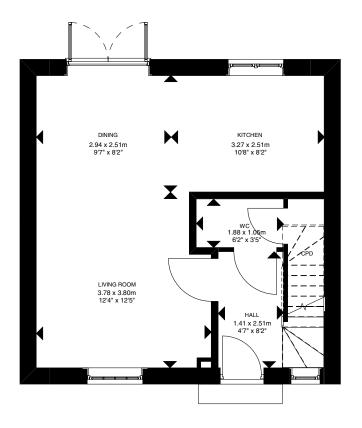

#### **GROUND FLOOR**

## **GROUND FLOOR**

Hall

|         | =            |              |
|---------|--------------|--------------|
| Kitchen | 3.27 x 2.51m | 10'8" x 8'2" |
| Dining  | 2.94 x 2.51m | 9'7" x 8'2"  |

1 41 x 2 51m 4'7" x 8'2"

| WC | 1.88 x | 1.05m | 6'2" x | 3'5" |
|----|--------|-------|--------|------|
|    |        |       |        |      |