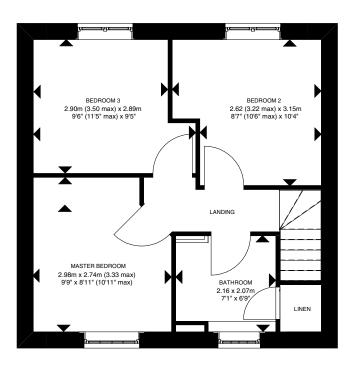

## FIRST FLOOR

Floor Plans & Dimensions We have provided floor plans to show the approximate dimensions of the properties on this site. The dimensions may vary within the NHBC guidelines, as each property is built individually and precise internal finishes may vary during the course of construction. External finishes will vary from plot to plot. Some plots may be handed versions of the illustrations (mirror image) and may be detached, semi-detached or terraced.

## FIRST FLOOR

Master bedroom  $2.98 \text{m} \times 2.74 \text{m} (3.33^{\text{max}})$ 

9'9" x 8'11" (10'11"max)

Bathroom 2.16 x 2.07m 7'1" x 6'9"

Bedroom 2  $2.62 \text{m} (3.22^{\text{max}}) \times 3.15 \text{m}$ 

8'7" (10'6"<sup>max</sup>) x 10'4"

Bedroom 3 2.90m  $(3.50^{max}) \times 2.89m$ 

9'6" (11'5"<sup>max</sup>) x 9'5"

KP 2.1