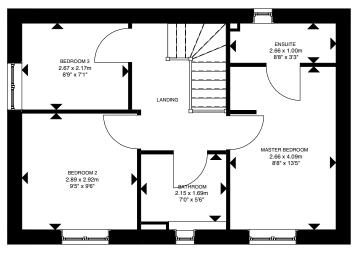

#### FIRST FLOOR

Floor Plans & Dimensions We have provided floor plans to show the approximate dimensions of the properties on this site. The dimensions may vary within the NHBC guidelines, as each property is built individually and precise internal finishes may vary during the course of construction. External finishes will vary from plot to plot. Some plots may be handed versions of the illustrations (mirror image) and may be detached, semi-detached or terraced.

#### FIRST FLOOR

| Master bedroom | 2.66 x 4.09m | 8'8" x 13'5" |
|----------------|--------------|--------------|
| Ensuite        | 2.66 x 1.00m | 8'8" x 3'3"  |
| Bedroom 2      | 2.89 x 2.92m | 9'5" x 9'6"  |
| Bedroom 3      | 2.67 x 2.17m | 8'9" x 7'1"  |
| Bathroom       | 2.15 x 1.69m | 7'0" x 5'6"  |