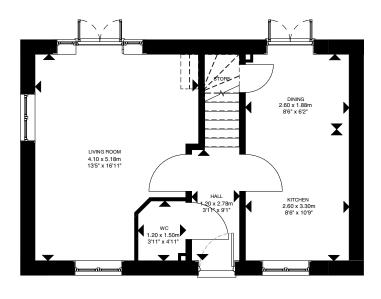

### **GROUND FLOOR**

#### **GROUND FLOOR**

| Living room | 4.10 x 5.18m | 13'5" x 16'11" |
|-------------|--------------|----------------|
| Dining      | 2.60 x 1.88m | 8'6" x 6'2"    |
| Kitchen     | 2.60 x 3.30m | 8'6" x 10'9"   |
| Hall        | 1.20 x 2.78m | 3'11" x 9'1"   |
| WC          | 1.20 x 1.50m | 3'11" x 4'11"  |