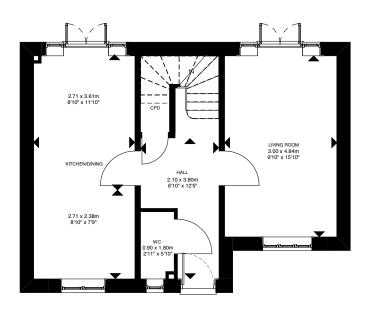

### **GROUND FLOOR**

## **GROUND FLOOR**

| Dining area  | 2.71 x 3.61m | 8'10" x 11'10" |
|--------------|--------------|----------------|
| Kitchen area | 2.71 x 2.38m | 8'10 x 7'9"    |
| Hall         | 2.10 x 3.80m | 6'10" x 12'5"  |
| WC           | 0.90 x 1.80m | 2'11" x 5'10"  |
| Living room  | 3.00 x 4.84m | 9'10" x 15'10" |