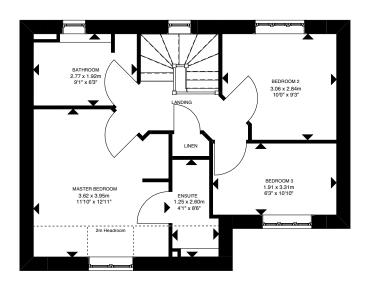

#### FIRST FLOOR

Floor Plans & Dimensions We have provided floor plans to show the approximate dimensions of the properties on this site. The dimensions may vary within the NHBC guidelines, as each property is built individually and precise internal finishes may vary during the course of construction. External finishes will vary from plot to plot. Some plots may be handed versions of the illustrations (mirror image) and may be detached, semi-detached or terraced.

## FIRST FLOOR

| Master bedroom | 3.62 x 3.95m | 11'10" x 12'11 |
|----------------|--------------|----------------|
| Ensuite        | 1.25 x 2.60m | 4'1" x 8'6"    |
| Bedroom 2      | 3.06 x 2.84m | 10'0" x 9'3"   |
| Bedroom 3      | 1.91 x 3.31m | 6'3" x 10'10"  |
| Bathroom       | 2.77 x 1.92m | 9'1" x 6'3"    |