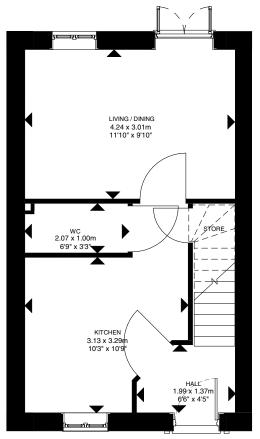

## BUCKLAND

2 BEDROOM HOME

SUMMERFIELD HOMES

GROUND FLOOR

FIRST FLOOR

Floor Plans & Dimensions We have provided floor plans to show the approximate dimensions of the properties on this site. The dimensions may vary within the NHBC guidelines, as each property is built individually and precise internal finishes may vary during the course of construction. External finishes will vary from plot to plot. Some plots may be handed versions of the illustrations (mirror image) and may be detached, semi-detached or terraced.

## **GROUND FLOOR**

Kitchen 3.13 x 3.29m 10'3" x 10'9"

Living/Dining 4.24 x 3.01m 11'10" x 9'10"

WC 2.07 x 1.00m 6'9" x 3'3"

Hall 1.99 x 1.37m 6'6" x 4'5"