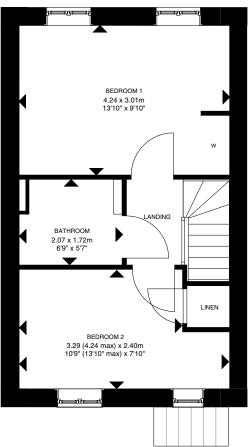

## BUCKLAND

2 BEDROOM HOME

SUMMERFIELD HOMES

GROUND FLOOR

FIRST FLOOR

Floor Plans & Dimensions We have provided floor plans to show the approximate dimensions of the properties on this site. The dimensions may vary within the NHBC guidelines, as each property is built individually and precise internal finishes may vary during the course of construction. External finishes will vary from plot to plot. Some plots may be handed versions of the illustrations (mirror image) and may be detached, semi-detached or terraced.

## FIRST FLOOR

Bedroom 1 4.24 x 3.01m 13'10" x 9'10"

Bedroom 2  $3.29 \text{m} (4.24^{\text{max}}) \times 2.40 \text{m}$ 

10'9" (13'10"max) x 7'10"

Bathroom  $2.07 \times 1.72 \text{m}$  6'9" x 5'7"

www.summerfield.co.uk 01823 257 961