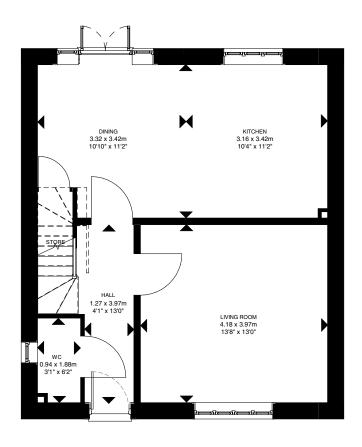

## **GROUND FLOOR**

FIRST FLOOR

Floor Plans & Dimensions We have provided floor plans to show the approximate dimensions of the properties on this site. The dimensions may vary within the NHBC guidelines, as each property is built individually and precise internal finishes may vary during the course of construction. External finishes will vary from plot to plot. Some plots may be handed versions of the illustrations (mirror image) and may be detached, semi-detached or terraced.

## **GROUND FLOOR**

| Living Room | 4.18 x 3.97m | 13'8" x 13'0"  |
|-------------|--------------|----------------|
| Hall        | 1.27 x 3.97m | 4'1" x 13'0"   |
| Kitchen     | 3.16 x 3.42m | 10'4" x 11'2"  |
| Dining      | 3.32 x 3.42m | 10'10" x 11'2" |
| WC          | 0.94 x 1.88m | 3'1" x 6'2"    |