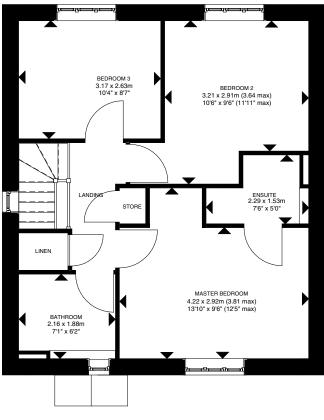

## **GROUND FLOOR**

FIRST FLOOR

Floor Plans & Dimensions We have provided floor plans to show the approximate dimensions of the properties on this site. The dimensions may vary within the NHBC guidelines, as each property is built individually and precise internal finishes may vary during the course of construction. External finishes will vary from plot to plot. Some plots may be handed versions of the illustrations (mirror image) and may be detached, semi-detached or terraced.

## FIRST FLOOR

Master bedroom 4.22 x 2.92m (3.81<sup>max</sup>)

13'10" x 9'6" (12'5"max)

Ensuite  $2.29 \times 1.53 \text{m}$  7'6" x 5'0"

Bedroom 2  $3.21 \times 2.91 \text{m} (3.64^{\text{max}})$ 

10'6" x 9'6" (11'11"max)

Bathroom 2.16 x 1.88m 7'1" x 6'2"

Bedroom 3 3.17 x 2.63m 10'4" x 8'7"

KP 2.1

www.summerfield.co.uk 01823 257 961