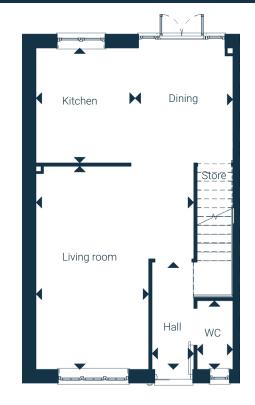

## 864 sq.ft/80.26 sq.m

Floor Plans & Dimensions We have provided floor plans to show the approximate dimensions of the properties on this site. The dimensions may vary as each property is built individually and precise internal finishes may vary during the course of construction. External finishes will vary from plot to plot. Some plots may be handed versions of the illustrations (mirror image) and may be detached. semi-detached or terraced.

### **Ground Floor**

| Hall        | 1.05m x 2.70m          | 3'5" x 8'10"        |
|-------------|------------------------|---------------------|
| Living room | 2.83m (3.97m*) x 5.12m | 9'3" (13'0"*) x 16' |
| Kitchen     | 2.39m x 2.90m          | 7'10" x 9'6"        |
| Dining      | 2.56m x 2.90m          | 8'4" x 9'6"         |
| WC          | 0.90m x 1.73m          | 2'11" x 5'8"        |

<sup>\*</sup>Maximum dimensions supplied for irregular shaped rooms