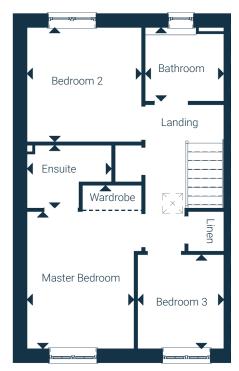

## 864 sq.ft/80.26 sq.m

Floor Plans & Dimensions We have provided floor plans to show the approximate dimensions of the properties on this site. The dimensions may vary as each property is built individually and precise internal finishes may vary during the course of construction. External finishes will vary from plot to plot. Some plots may be handed versions of the illustrations (mirror image) and may be detached. semi-detached or terraced.

#### First Floor

| Master Bedroom | 2.70m x 3.46m (4.12m*) | 8'10" x 11'4" (13'6"*) |
|----------------|------------------------|------------------------|
| Ensuite        | 2.13m x 1.59m          | 6′11″ x 5′2″           |
| Bedroom 2      | 2.89m x 2.88m          | 9'5" x 9'5"            |
| Bedroom 3      | 2.17m x 2.37m          | 7′1″ x 7′9″            |
| Bathroom       | 1.98m x 1.86m          | 6'5" x 6'1"            |

<sup>\*</sup>Maximum dimensions supplied for irregular shaped rooms