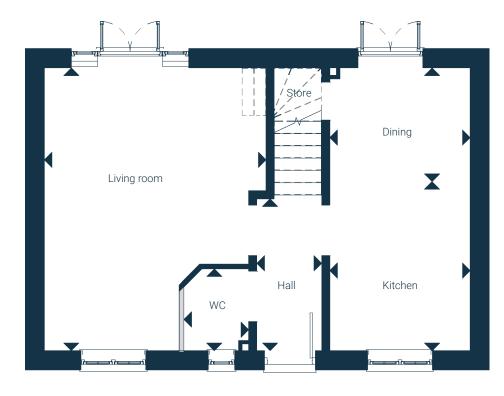

## The Lydeard

Plots 14, 15, 17 & 18

878 sq.ft/81.56 sq.m

Floor Plans & Dimensions We have provided floor plans to show the approximate dimensions of the properties on this site. The dimensions may vary as each property is built individually and precise internal finishes may vary during the course of construction. External finishes will vary from plot to plot. Some plots may be handed versions of the illustrations (mirror image) and may be detached, semi-detached or terraced.

## **Ground Floor**

| Hall        | 1.20m x 2.78m          | 3'11" x 9'1"           |
|-------------|------------------------|------------------------|
| Living room | 2.50m (4.10m*) x 5.18m | 8'2" (13'5"*) x 16'11' |
| Kitchen     | 2.60m x 3.30m          | 8'6" x 10'9"           |
| Dining      | 2.60m x 1.88m          | 8'6" x 6'2"            |
| WC          | 1.20m x 1.50m          | 3'11" x 4'11"          |
|             |                        |                        |