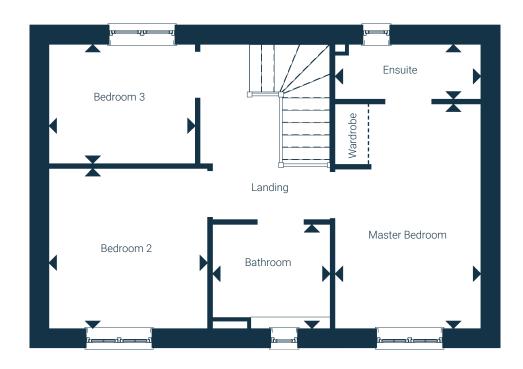

## The Lydeard

Plots 14, 15, 17 & 18

878 sq.ft/81.56 sq.m

Floor Plans & Dimensions We have provided floor plans to show the approximate dimensions of the properties on this site. The dimensions may vary as each property is built individually and precise internal finishes may vary during the course of construction. External finishes will vary from plot to plot. Some plots may be handed versions of the illustrations (mirror image) and may be detached, semi-detached or terraced.

## First Floor

| 2.66m x 4.09m | 8'8" x 13'5"                                    |
|---------------|-------------------------------------------------|
| 2.66m x 1.00m | 8'8" x 3'3"                                     |
| 2.90m x 2.92m | 9'5" x 9'6"                                     |
| 2.67m x 2.17m | 8'9" x 7'1"                                     |
| 2.15m x 1.90m | 7′0″ x 6′2″                                     |
|               | 2.66m x 1.00m<br>2.90m x 2.92m<br>2.67m x 2.17m |