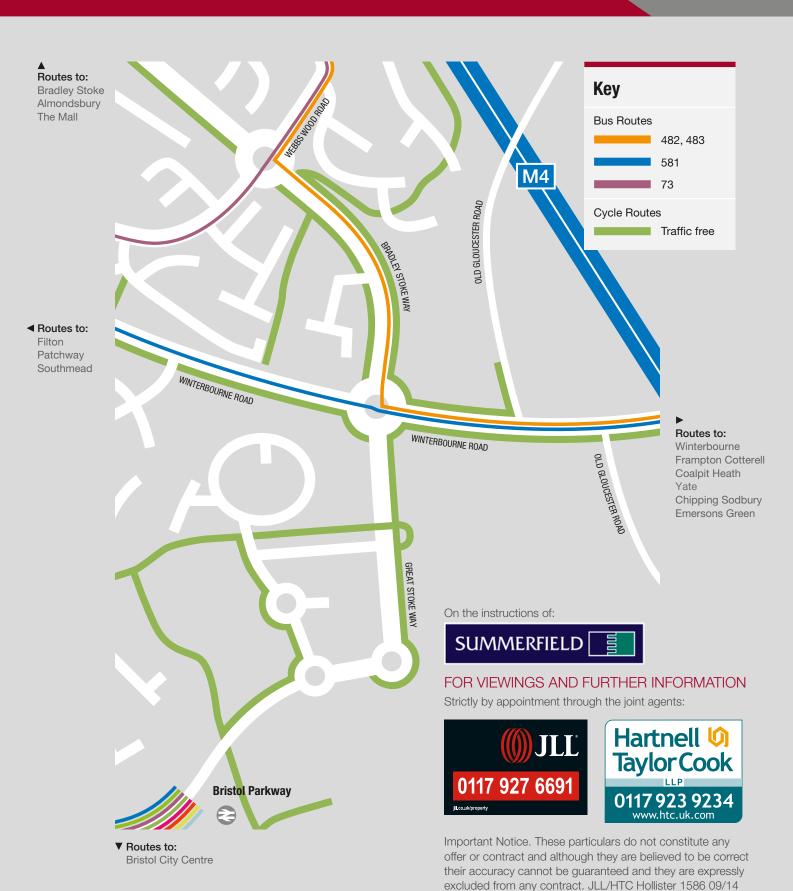

Parkway railway station is within 1 mile providing regular connections to London Paddington and to central Bristol, Bath, Weston-super-Mare, South Wales, Gloucester and Swindon

Busy Bees Day Nursery offering excellent child day care.

Sainsbury's supermarket and petrol station.

Bradley Stoke Leisure Centre and Library facilities.

Virgin Active Health Club offering indoor pool, gym, bar/restaurant and children's facilities.

There is a **regular local bus network** and a **designated cycle path** to the park.

A new **bus interchange** is proposed at Bradley Stoke.

8,000+ houses within 2-mile radius.

There are various pubs and restaurants in the local area within a short drive at Winterbourne, Filton, Parkway and Frenchay.