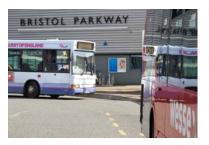

Parkway railway station is within 1 mile providing regular connections to London Paddington and to central Bristol, Bath, Weston-super-Mare, South Wales, Gloucester and Swindon

Busy Bees Day Nursery offering excellent child day care.