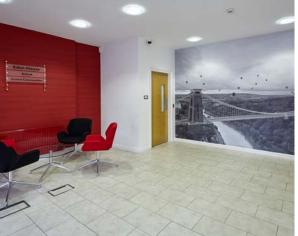

### description

Eden House comprises a three-storey office building built in circa 1993. The property benefits from the following specification:

- Recent high quality refurbishment to the common areas
- · High speed fibre optic broadband
- Low glare strip lighting activated on PIR sensors
- Raised floors with floor boxes (data and power)
- Comfort cooling and gas fired central heating
- · Kitchenette facilities on each floor
- · Excellent car parking ratio (1:250)
- · Bicycle rack and shower facilities
- · Male, female and disabled WC facilities on each floor
- · 8 person passenger lift