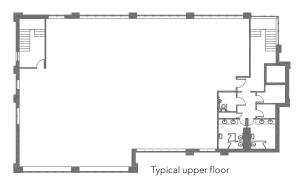

# accommodation

The accommodation is measured on a net internal basis and comprises 3,340 sq ft (310.3 sq m). A further 1,670 sq ft (155.1 sq m) may be available at first floor level. Details available upon application.