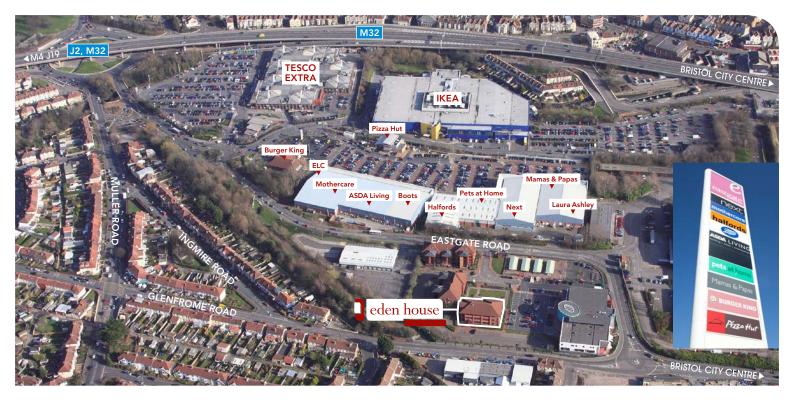

#### location

The Eastgate Office Park is prominently located on Eastgate Road, close to Junction 2 of the M32 Motorway, approximately 2 miles north of Bristol city centre.

The building has excellent access to the M4 and M5 Motorways, via the M32. Bristol Parkway railway station is located approximately 4 miles to the north and Temple Meads only 2 miles away.

The purpose built office park is situated in a landscaped environment close to the Eastgate Retail Centre, providing office occupiers with a range of local amenities.