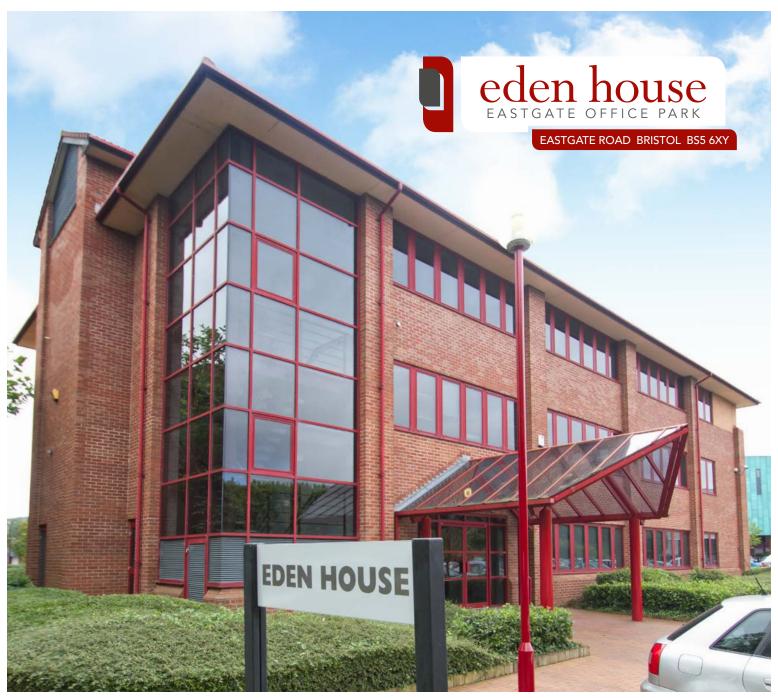

# 2nd floor to let 3,340 sq ft (310.3 sq m) includes 13 onsite car parking spaces

Edge of city centre location with excellent local amenities offering an 'out of town' parking ratio and 1 minutes drive from Junction 2 of the M32

#### location

The Eastgate Office Park is prominently located on Eastgate Road, close to Junction 2 of the M32 Motorway, approximately 2 miles north of Bristol city centre.

The building has excellent access to the M4 and M5 Motorways, via the M32. Bristol Parkway railway station is located approximately 4 miles to the north and Temple Meads only 2 miles away.

### description

Eden House comprises a three-storey office building built in circa 1993. The property benefits from the following specification:

- Recent high quality refurbishment to the common areas
- · High speed fibre optic broadband
- Low glare strip lighting activated on PIR sensors
- Raised floors with floor boxes (data and power)
- Comfort cooling and gas fired central heating
- · Kitchenette facilities on each floor
- · Excellent car parking ratio (1:250)
- · Bicycle rack and shower facilities
- · Male, female and disabled WC facilities on each floor
- · 8 person passenger lift